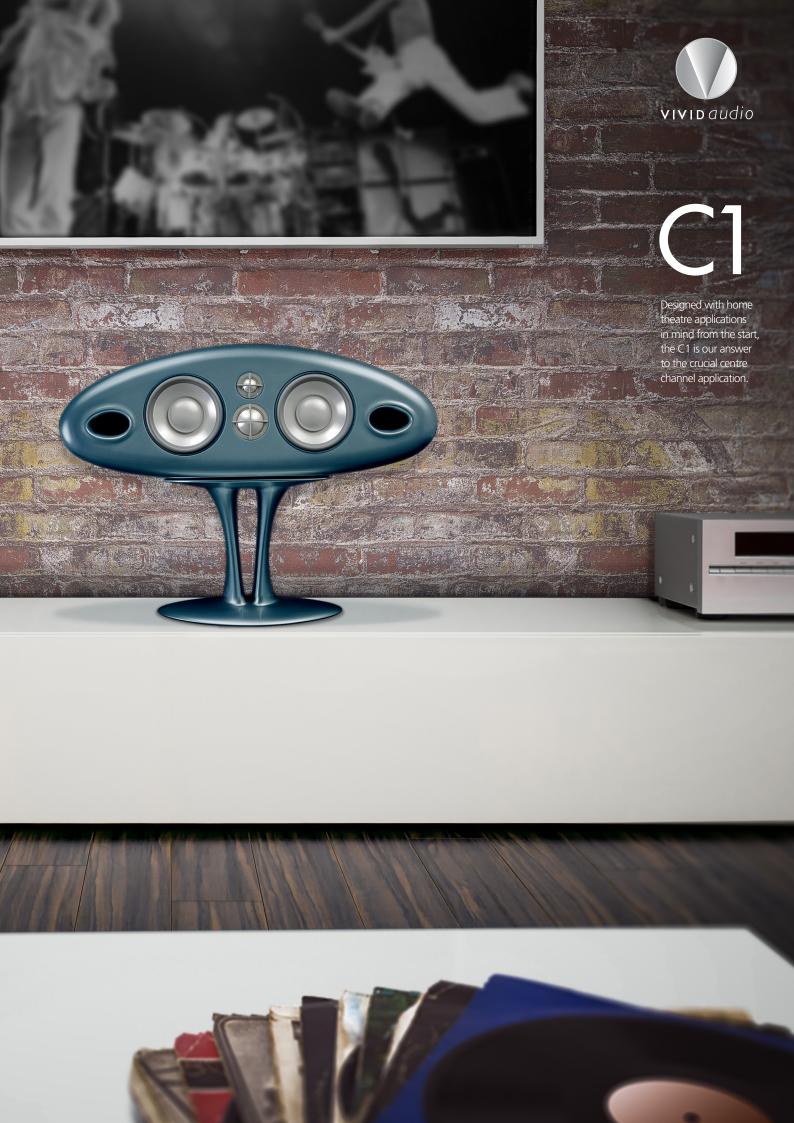

## C1

## The C1 brings the best of audio to your home theatre

C<sub>1</sub>

The C1 is a three-way system that provides an exceptionally stable footing. Featuring Vivid Audio's patented driver technology and unique cast carbon fibre loaded polyester enclosures, the C1 centre speaker simply delivers unrivalled pitch perfect vocal presence to the most demanding high-end home cinema setup.

Cross over frequencies (Hz) 100, 900, 3500

Power handling (music program)

watts rms

Loudspeaker dimensions 270mm (H) x 755mm (W) x 268mm (D Cabinet)

300

Net weight 24kg

Please note: Image of the C1 contains additional stand.