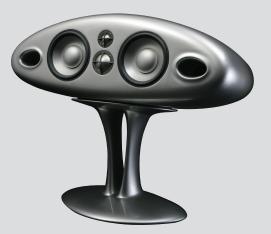

## The C1 brings the best of audio to your home theatre

C<sub>1</sub>

The C1 is a three-way system that provides an exceptionally stable footing. Featuring Vivid Audio's patented driver technology and unique cast carbon fibre loaded polyester enclosures, the C1 centre speaker simply delivers unrivalled pitch perfect vocal presence to the most demanding high-end home cinema setup.

## Specification

Configuration 3 way vented cabinet

Cabinet material Complex loaded carbon fibre filled polymer

Standard cabinet colour Piano, Pearl

Bespoke cabinet colour Bespoke colour options available on request

**Drive units** HF: D26—26mm metal dome unit with Tapered Tube loading

Mid: D50 — 50mm metal dome unit with Tapered Tube loading

Bass: C125—2 x 125mm metal coned units

Sensitivity 90dB @ 2.83Vrms at 1.0 meter on axis