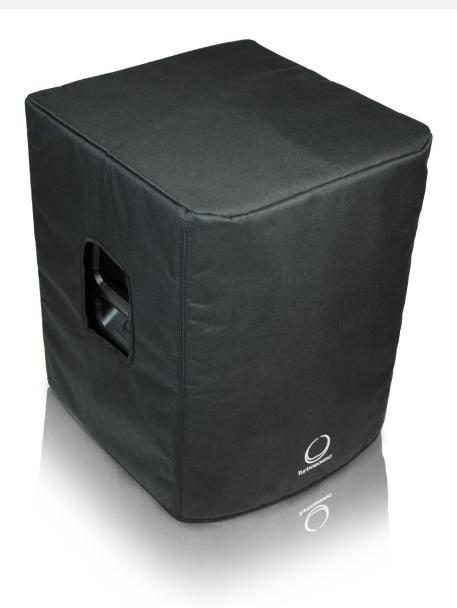

## iQ TS-PC15B-1

Deluxe Water Resistant Protective Cover for 15" Subwoofers, including iQ15B (Without Castors Mounted)

- Deluxe water resistant protective cover for 15" subwoofers
- Rugged black multi-layer nylon outer material prevents ingress of dirt and dust
- Thick interior foam padding provides superior protection in transit
- Openings in cover allow access to built-in cabinet handles
- Ideal for TURBOSOUND iQ15B (not suitable with castors mounted) and other 15" subwoofers
- Maximum speaker size:
   600 x 450 x 500 mm
   (23.5 x 18.0 x 20.0")
- 10-Year Warranty Program\*
- Designed and engineered in the U.K.

Your iQ15B loudspeaker is a finely-crafted audio instrument that deserves the highest degree of protection, so we designed the perfect solution – the TS-PC15B-1 deluxe cover. Made of super-tough black nylon, the TS-PC15B-1 is a "must-have" accessory for your TURBOSOUND 15" loudspeaker.

# Protection Against the Elements

Much more than just an attractive coverup, the TS-PC15B-1 is constructed of multiple layers of rugged nylon fabric to keep water, dust and dirt from affecting your loudspeaker investment. The TS-PC15B-1 protects your enclosure during transit to and from the gig – and if the gig or session runs for more than one night, putting the cover back on will protect it from inadvertent spills or other unintentional mishaps.

#### Made to Travel

A thick layer of interior foam padding provides superior protection from overly-zealous road crews, and the occasional bang and ding the road can dish out. And because the TS-PC15B-1 is designed to fit perfectly and protect your speaker cabinet, custom-sized openings are provided for convenient carry handle access.

#### Value

The super-tough, black nylon TS-PC15B-1 fits your TURBOSOUND loudspeaker like a glove, and protects your investment in tone from the dirt, dust and rain – and is an amazingly-affordable way to keep your gear looking great for years.