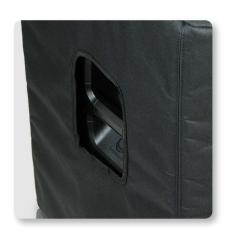

#### Made to Travel

A thick layer of interior foam padding provides superior protection from overly-zealous road crews, and the occasional bang and ding the road can dish out. And because the TS-PC15B-1 is designed to fit perfectly and protect your speaker cabinet, custom-sized openings are provided for convenient carry handle access.