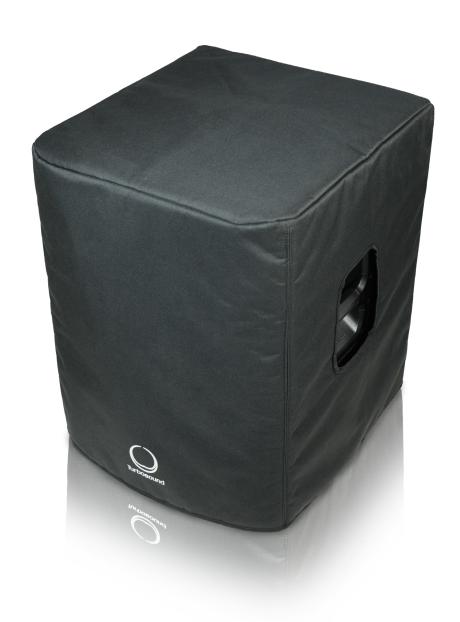

## iQ TS-PC15B-1

Deluxe Water Resistant Protective Cover for 15" Subwoofers, including iQ15B (Without Castors Mounted)

- Deluxe water resistant protective cover for 15" subwoofers
- Rugged black multi-layer nylon outer material prevents ingress of dirt and dust
- Thick interior foam padding provides superior protection in transit
- Openings in cover allow access to built-in cabinet handles
- Ideal for TURBOSOUND iQ15B (not suitable with castors mounted) and other 15" subwoofers
- Maximum speaker size:
   600 x 450 x 500 mm
   (23.5 x 18.0 x 20.0")
- 10-Year Warranty Program\*
- Designed and engineered in the U.K.

Your iQ15B loudspeaker is a finely-crafted audio instrument that deserves the highest degree of protection, so we designed the perfect solution – the TS-PC15B-1 deluxe cover. Made of super-tough black nylon, the TS-PC15B-1 is a "must-have" accessory for your TURBOSOUND 15" loudspeaker.

# Protection Against the Elements

Much more than just an attractive coverup, the TS-PC15B-1 is constructed of multiple layers of rugged nylon fabric to keep water, dust and dirt from affecting your loudspeaker investment. The TS-PC15B-1 protects your enclosure during transit to and from the gig – and if the gig or session runs for more than one night, putting the cover back on will protect it from inadvertent spills or other unintentional mishaps.

#### Made to Travel

A thick layer of interior foam padding provides superior protection from overly-zealous road crews, and the occasional bang and ding the road can dish out. And because the TS-PC15B-1 is designed to fit perfectly and protect your speaker cabinet, custom-sized openings are provided for convenient carry handle access.

#### Value

The super-tough, black nylon TS-PC15B-1 fits your TURBOSOUND loudspeaker like a glove, and protects your investment in tone from the dirt, dust and rain – and is an amazingly-affordable way to keep your gear looking great for years.