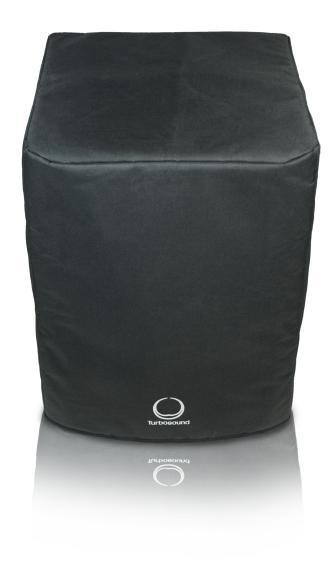

## iQ TS-PC15B-1

Deluxe Water Resistant Protective Cover for 15" Subwoofers, including iQ15B (Without Castors Mounted)

- Deluxe water resistant protective cover for 15" subwoofers
- Rugged black multi-layer nylon outer material prevents ingress of dirt and dust
- Thick interior foam padding provides superior protection in transit
- Openings in cover allow access to built-in cabinet handles
- Ideal for TURBOSOUND iQ15B (not suitable with castors mounted) and other 15" subwoofers
- Maximum speaker size:
   600 x 450 x 500 mm
   (23.5 x 18.0 x 20.0")
- 10-Year Warranty Program\*
- Designed and engineered in the U.K.

#### Value

The super-tough, black nylon TS-PC15B-1 fits your TURBOSOUND loudspeaker like a glove, and protects your investment in tone from the dirt, dust and rain – and is an amazingly-affordable way to keep your gear looking great for years.