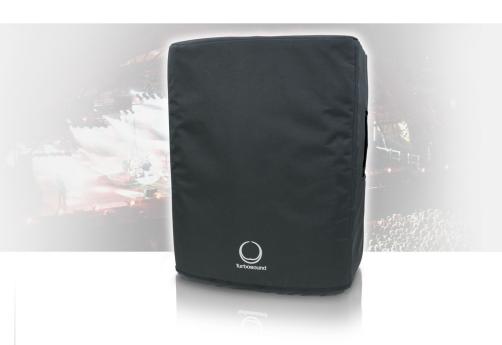

## iQ TS-PC15B-1

Deluxe Water Resistant Protective Cover for 15" Subwoofers, including iQ15B (Without Castors Mounted)

- Deluxe water resistant protective cover for 15" subwoofers
- Rugged black multi-layer nylon outer material prevents ingress of dirt and dust
- Thick interior foam padding provides superior protection in transit
- Openings in cover allow access to built-in cabinet handles
- Ideal for TURBOSOUND iQ15B (not suitable with castors mounted) and other 15" subwoofers
- Maximum speaker size:
   600 x 450 x 500 mm
   (23.5 x 18.0 x 20.0")
- 10-Year Warranty Program\*
- Designed and engineered in the U.K.

Your iQ15B loudspeaker is a finely-crafted audio instrument that deserves the highest degree of protection, so we designed the perfect solution – the TS-PC15B-1 deluxe cover. Made of super-tough black nylon, the TS-PC15B-1 is a "must-have" accessory for your TURBOSOUND 15" loudspeaker.

# Protection Against the Elements

Much more than just an attractive coverup, the TS-PC15B-1 is constructed of multiple layers of rugged nylon fabric to keep water, dust and dirt from affecting your loudspeaker investment. The TS-PC15B-1 protects your enclosure during transit to and from the gig – and if the gig or session runs for more than one night, putting the cover back on will protect it from inadvertent spills or other unintentional mishaps.