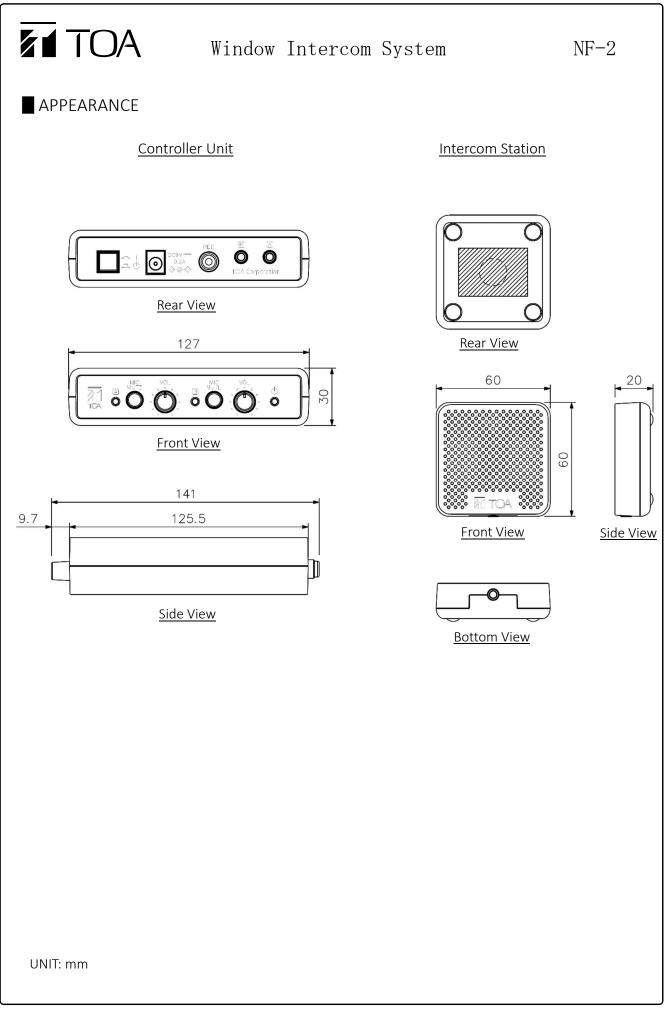

## **SPECIFICATIONS**

| Power Source          | 100 – 240V AC, 50/60 Hz (supplied from the included AC adapter)    |
|-----------------------|--------------------------------------------------------------------|
| Rated Output          | 1.7W                                                               |
| Current Consumption   | 0.2A                                                               |
| Signal to Noise Ratio | 73dB (at minimum volume)                                           |
|                       | 70dB (at the maximum volume)                                       |
| MIC Input             | -30dB(*1), Φ3.5 mini jack (4P),                                    |
|                       | phantom power supply                                               |
| Speaker Output        | 16Ω, Φ3.5 mini jack (4P)                                           |
| Recording Output      | OdB (*1) 10k $\Omega$ unbalanced, RCA pin jack (monaural)          |
| Indications           | Power, Signal                                                      |
| Operating Temperature | 0°C∼+40°C                                                          |
| Operating Humidity    | 85 %RH or less (no condensation)                                   |
| Finish                | Controller Unit: Enclosure: ABS resin, white, paint                |
|                       | Interface Panels: ABS resin, black                                 |
|                       | Intercom Station: ABS resin, white, paint                          |
| Dimensions            | Controller Unit: 127 (W) x 30(H) x 141(D) mm (5" x 1.81" x 5.55")  |
|                       | Intercom Station: 60(W) x 60(H) x 20(D) mm (2.36" x 2.36" x 0.79") |
| Weight                | Controller Unit: 225g (0.5lb)                                      |
|                       | Intercom Station: 50g (per unit) (0.1lb)                           |
| Included Accessories  | AC Adapter1, Power Cord1, Wiring Cable (4P, 2m)2                   |
|                       | Magnetic Plate for Mounting2, Rubber foot for controller unit4     |
| Optional Accessories  | Extension Cable 5m: YR-NF5                                         |