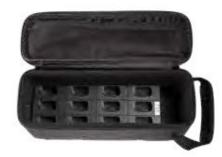

<sup>\*</sup> The data has been measured using 1 x AA NiMH 2600mAh rechargeable battery

| Model                  | WG-TC12A                                     |
|------------------------|----------------------------------------------|
| No. of Slots           | 12                                           |
| Power Supply           | DC 5V 4A                                     |
| Dimensions (W x H x D) | 350 × 140 × 120 mm                           |
| Weight                 | 1.11 kg                                      |
| Applicable Models      | WG-D100 / WG-D120                            |
| Accessories            | AC Adapter x 1, Universal Plug Converter x 1 |

<sup>\*</sup> Rechargeable battery not included