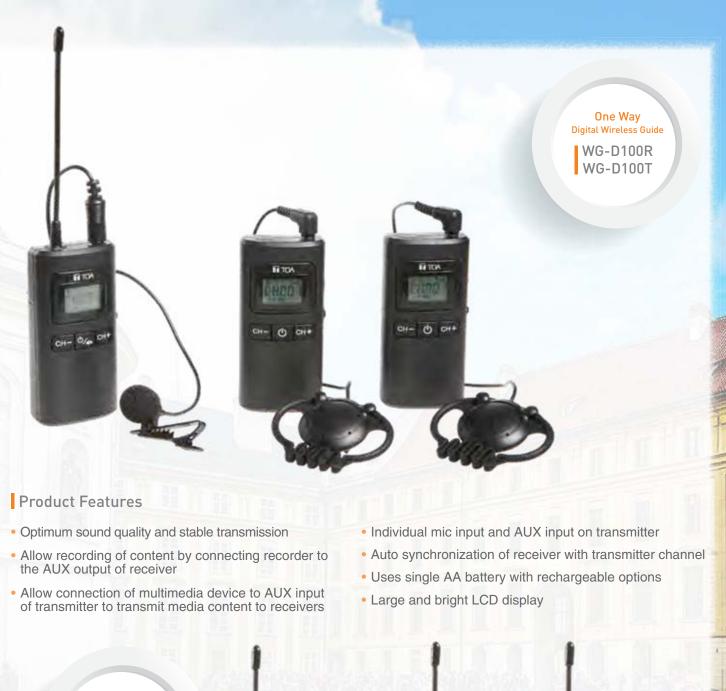

## Digital Wireless Guide Systems

Provides crystal clear sound without interruption, ensuring clear audio transmission at all time.

| Model                              | WG-D100R                                                                                                                                                                                                                                                                                                                                                                                                                                                                                                                                                                                                                                                                                                                                                                                                                                                                                                                                                                                                                                                                                                                                                                                                                                                                                                                                                                                                                                                                                                                                                                                                                                                                                                                                                                                                                                                                                                                                                                                                                                                                                                                       | WG-D100T                                             |
|------------------------------------|--------------------------------------------------------------------------------------------------------------------------------------------------------------------------------------------------------------------------------------------------------------------------------------------------------------------------------------------------------------------------------------------------------------------------------------------------------------------------------------------------------------------------------------------------------------------------------------------------------------------------------------------------------------------------------------------------------------------------------------------------------------------------------------------------------------------------------------------------------------------------------------------------------------------------------------------------------------------------------------------------------------------------------------------------------------------------------------------------------------------------------------------------------------------------------------------------------------------------------------------------------------------------------------------------------------------------------------------------------------------------------------------------------------------------------------------------------------------------------------------------------------------------------------------------------------------------------------------------------------------------------------------------------------------------------------------------------------------------------------------------------------------------------------------------------------------------------------------------------------------------------------------------------------------------------------------------------------------------------------------------------------------------------------------------------------------------------------------------------------------------------|------------------------------------------------------|
| Frequency                          | 510 ~ 530 MHz                                                                                                                                                                                                                                                                                                                                                                                                                                                                                                                                                                                                                                                                                                                                                                                                                                                                                                                                                                                                                                                                                                                                                                                                                                                                                                                                                                                                                                                                                                                                                                                                                                                                                                                                                                                                                                                                                                                                                                                                                                                                                                                  |                                                      |
| Modulation                         | GFSK                                                                                                                                                                                                                                                                                                                                                                                                                                                                                                                                                                                                                                                                                                                                                                                                                                                                                                                                                                                                                                                                                                                                                                                                                                                                                                                                                                                                                                                                                                                                                                                                                                                                                                                                                                                                                                                                                                                                                                                                                                                                                                                           |                                                      |
| Audio Sampling                     | 8KHz 16 bit                                                                                                                                                                                                                                                                                                                                                                                                                                                                                                                                                                                                                                                                                                                                                                                                                                                                                                                                                                                                                                                                                                                                                                                                                                                                                                                                                                                                                                                                                                                                                                                                                                                                                                                                                                                                                                                                                                                                                                                                                                                                                                                    |                                                      |
| Latency                            | 22 ms                                                                                                                                                                                                                                                                                                                                                                                                                                                                                                                                                                                                                                                                                                                                                                                                                                                                                                                                                                                                                                                                                                                                                                                                                                                                                                                                                                                                                                                                                                                                                                                                                                                                                                                                                                                                                                                                                                                                                                                                                                                                                                                          |                                                      |
| Frequency Response                 | 65 Hz – 3.8 kHz                                                                                                                                                                                                                                                                                                                                                                                                                                                                                                                                                                                                                                                                                                                                                                                                                                                                                                                                                                                                                                                                                                                                                                                                                                                                                                                                                                                                                                                                                                                                                                                                                                                                                                                                                                                                                                                                                                                                                                                                                                                                                                                |                                                      |
| Dynamic Range                      | > 80 dB                                                                                                                                                                                                                                                                                                                                                                                                                                                                                                                                                                                                                                                                                                                                                                                                                                                                                                                                                                                                                                                                                                                                                                                                                                                                                                                                                                                                                                                                                                                                                                                                                                                                                                                                                                                                                                                                                                                                                                                                                                                                                                                        |                                                      |
| Signal to Noise                    | > 70 dB                                                                                                                                                                                                                                                                                                                                                                                                                                                                                                                                                                                                                                                                                                                                                                                                                                                                                                                                                                                                                                                                                                                                                                                                                                                                                                                                                                                                                                                                                                                                                                                                                                                                                                                                                                                                                                                                                                                                                                                                                                                                                                                        |                                                      |
| THD at 1 kHz                       | < 1.5 %                                                                                                                                                                                                                                                                                                                                                                                                                                                                                                                                                                                                                                                                                                                                                                                                                                                                                                                                                                                                                                                                                                                                                                                                                                                                                                                                                                                                                                                                                                                                                                                                                                                                                                                                                                                                                                                                                                                                                                                                                                                                                                                        |                                                      |
| Service Coverage                   | Indoor: 100 m / Outdoor: > 150m                                                                                                                                                                                                                                                                                                                                                                                                                                                                                                                                                                                                                                                                                                                                                                                                                                                                                                                                                                                                                                                                                                                                                                                                                                                                                                                                                                                                                                                                                                                                                                                                                                                                                                                                                                                                                                                                                                                                                                                                                                                                                                |                                                      |
| Receiver Sensitivity               | -88 dBm                                                                                                                                                                                                                                                                                                                                                                                                                                                                                                                                                                                                                                                                                                                                                                                                                                                                                                                                                                                                                                                                                                                                                                                                                                                                                                                                                                                                                                                                                                                                                                                                                                                                                                                                                                                                                                                                                                                                                                                                                                                                                                                        |                                                      |
| RF Output Power                    | -5.01                                                                                                                                                                                                                                                                                                                                                                                                                                                                                                                                                                                                                                                                                                                                                                                                                                                                                                                                                                                                                                                                                                                                                                                                                                                                                                                                                                                                                                                                                                                                                                                                                                                                                                                                                                                                                                                                                                                                                                                                                                                                                                                          | 10 mW                                                |
| 3.5mm Phone Jack                   | Earphone Output x 1 (32 Ω) / AUX Out x 1 (0 Ω)                                                                                                                                                                                                                                                                                                                                                                                                                                                                                                                                                                                                                                                                                                                                                                                                                                                                                                                                                                                                                                                                                                                                                                                                                                                                                                                                                                                                                                                                                                                                                                                                                                                                                                                                                                                                                                                                                                                                                                                                                                                                                 | Mic In x 1 / AUX In x 1                              |
| Buttons                            | Front + / -: Channel Selector, Power: On / Off                                                                                                                                                                                                                                                                                                                                                                                                                                                                                                                                                                                                                                                                                                                                                                                                                                                                                                                                                                                                                                                                                                                                                                                                                                                                                                                                                                                                                                                                                                                                                                                                                                                                                                                                                                                                                                                                                                                                                                                                                                                                                 | Front + / -: Channel Selector, Power: On / Off, Mute |
| Microphone Source                  | - 100                                                                                                                                                                                                                                                                                                                                                                                                                                                                                                                                                                                                                                                                                                                                                                                                                                                                                                                                                                                                                                                                                                                                                                                                                                                                                                                                                                                                                                                                                                                                                                                                                                                                                                                                                                                                                                                                                                                                                                                                                                                                                                                          | Built-In & External                                  |
| Input Level                        | Market and the second s | Mic: -35.5 dBV / AUX: -25 dBV                        |
| Side Momentary<br>3way Tact Switch | +: Volume Up / Center Push: Corresponding Frequency / -: Volume Down                                                                                                                                                                                                                                                                                                                                                                                                                                                                                                                                                                                                                                                                                                                                                                                                                                                                                                                                                                                                                                                                                                                                                                                                                                                                                                                                                                                                                                                                                                                                                                                                                                                                                                                                                                                                                                                                                                                                                                                                                                                           |                                                      |
| Recommended Battery Type           | Ni-MH type "AA" 1.2V x 1 / Alkaline "AA" 1.5V x 1 (not included)                                                                                                                                                                                                                                                                                                                                                                                                                                                                                                                                                                                                                                                                                                                                                                                                                                                                                                                                                                                                                                                                                                                                                                                                                                                                                                                                                                                                                                                                                                                                                                                                                                                                                                                                                                                                                                                                                                                                                                                                                                                               |                                                      |
| Battery Life*                      | 14 hours                                                                                                                                                                                                                                                                                                                                                                                                                                                                                                                                                                                                                                                                                                                                                                                                                                                                                                                                                                                                                                                                                                                                                                                                                                                                                                                                                                                                                                                                                                                                                                                                                                                                                                                                                                                                                                                                                                                                                                                                                                                                                                                       | 12 hours                                             |
| Charging Source                    | DC 5V Micro USB                                                                                                                                                                                                                                                                                                                                                                                                                                                                                                                                                                                                                                                                                                                                                                                                                                                                                                                                                                                                                                                                                                                                                                                                                                                                                                                                                                                                                                                                                                                                                                                                                                                                                                                                                                                                                                                                                                                                                                                                                                                                                                                |                                                      |
| Charging Time / Current            | Depends on battery type and capacity / 255 ± 10mA                                                                                                                                                                                                                                                                                                                                                                                                                                                                                                                                                                                                                                                                                                                                                                                                                                                                                                                                                                                                                                                                                                                                                                                                                                                                                                                                                                                                                                                                                                                                                                                                                                                                                                                                                                                                                                                                                                                                                                                                                                                                              |                                                      |
| LCD Display                        | Channel, Battery Indicator, Volume, Signal Strength                                                                                                                                                                                                                                                                                                                                                                                                                                                                                                                                                                                                                                                                                                                                                                                                                                                                                                                                                                                                                                                                                                                                                                                                                                                                                                                                                                                                                                                                                                                                                                                                                                                                                                                                                                                                                                                                                                                                                                                                                                                                            |                                                      |
| Antenna                            | Headphone                                                                                                                                                                                                                                                                                                                                                                                                                                                                                                                                                                                                                                                                                                                                                                                                                                                                                                                                                                                                                                                                                                                                                                                                                                                                                                                                                                                                                                                                                                                                                                                                                                                                                                                                                                                                                                                                                                                                                                                                                                                                                                                      | Whip                                                 |
| Regulatory Compliance              | CE FCC                                                                                                                                                                                                                                                                                                                                                                                                                                                                                                                                                                                                                                                                                                                                                                                                                                                                                                                                                                                                                                                                                                                                                                                                                                                                                                                                                                                                                                                                                                                                                                                                                                                                                                                                                                                                                                                                                                                                                                                                                                                                                                                         |                                                      |
| Color                              | Black Frame                                                                                                                                                                                                                                                                                                                                                                                                                                                                                                                                                                                                                                                                                                                                                                                                                                                                                                                                                                                                                                                                                                                                                                                                                                                                                                                                                                                                                                                                                                                                                                                                                                                                                                                                                                                                                                                                                                                                                                                                                                                                                                                    |                                                      |
| Dimensions (W x H x D)             | 40 × 83.5 × 24.6 mm, Antenna length not included                                                                                                                                                                                                                                                                                                                                                                                                                                                                                                                                                                                                                                                                                                                                                                                                                                                                                                                                                                                                                                                                                                                                                                                                                                                                                                                                                                                                                                                                                                                                                                                                                                                                                                                                                                                                                                                                                                                                                                                                                                                                               |                                                      |
| Weight                             | 38.6 g                                                                                                                                                                                                                                                                                                                                                                                                                                                                                                                                                                                                                                                                                                                                                                                                                                                                                                                                                                                                                                                                                                                                                                                                                                                                                                                                                                                                                                                                                                                                                                                                                                                                                                                                                                                                                                                                                                                                                                                                                                                                                                                         |                                                      |
| Accessories                        | Lanyard x 1, AC adapter Charger x 1, Micro USB cable x 1                                                                                                                                                                                                                                                                                                                                                                                                                                                                                                                                                                                                                                                                                                                                                                                                                                                                                                                                                                                                                                                                                                                                                                                                                                                                                                                                                                                                                                                                                                                                                                                                                                                                                                                                                                                                                                                                                                                                                                                                                                                                       |                                                      |

<sup>\*</sup> The data has been measured using 1 x AA NiMH 2600mAh rechargeable battery

| Model                              | WG-D120R                                                                           | WG-D120T                                                 |  |
|------------------------------------|------------------------------------------------------------------------------------|----------------------------------------------------------|--|
| Frequency                          | 510 ~ 530 MHz                                                                      |                                                          |  |
| Modulation                         | GFSK                                                                               |                                                          |  |
| Audio Sampling                     | 8KHz 16 bit                                                                        |                                                          |  |
| Latency                            | 35 ms                                                                              |                                                          |  |
| Frequency Response                 | 65 Hz – 3.8 kHz                                                                    |                                                          |  |
| Dynamic Range                      | > 80 dB                                                                            |                                                          |  |
| Signal to Noise                    | > 60 dB                                                                            |                                                          |  |
| THD at 1 kHz                       | < 5.2 %                                                                            |                                                          |  |
| Service Coverage                   | Indoor: 100 m / Outdoor: > 150m                                                    |                                                          |  |
| Receiver Sensitivity               | -88 dBm                                                                            |                                                          |  |
| RF Output Power                    | 10 mW                                                                              |                                                          |  |
| 3.5mm Phone Jack                   | Earphone Output x 1 (32 Ω) / AUX Out x 1 (0 Ω)                                     | Mic In x 1 / AUX In x 1                                  |  |
| Buttons                            | Front + / -: Channel Selector, Power: On / Off                                     | Front + / -: Channel Selector, Power: On / Off, Mute     |  |
| Microphone Source                  | Built-In                                                                           | Built-In & External                                      |  |
| Input Level                        |                                                                                    | Mic: -35.5 dBV / AUX: -25 dBV                            |  |
| Side Momentary<br>3way Tact Switch | + : Volume Up / Center Push: Push-to-Talk / -: Volume Down                         | + : Volume Up / Center Push: 2-way mode / -: Volume Down |  |
| Recommended Battery Type           | Ni-MH type "AA" 1.2V x 1 / Alkaline "AA" 1.5V x 1 (not included)                   |                                                          |  |
| Battery Life*                      | 14 hours                                                                           | 12 hours                                                 |  |
| Charging Source                    | DC 5V Micro USB                                                                    |                                                          |  |
| Charging Time / Current            | Depends on battery type and capacity / 255 ± 10mA                                  |                                                          |  |
| LCD Display                        | Channel, Battery Indicator, Volume, 2-way Communication Indicator, Signal Strength |                                                          |  |
| Antenna                            | Whip / Helical                                                                     | Whip                                                     |  |
| Regulatory Compliance              |                                                                                    | CE FCC                                                   |  |
| Color                              | Silver Frame                                                                       |                                                          |  |
| Dimensions (W x H x D)             | 40 × 83.5 × 24.6 mm, Antenna length not included                                   |                                                          |  |
| Weight                             | 38.6 g                                                                             |                                                          |  |
| Accessories                        | Lanyard x 1, AC adapter Charger x 1, Micro USB cable x 1                           |                                                          |  |