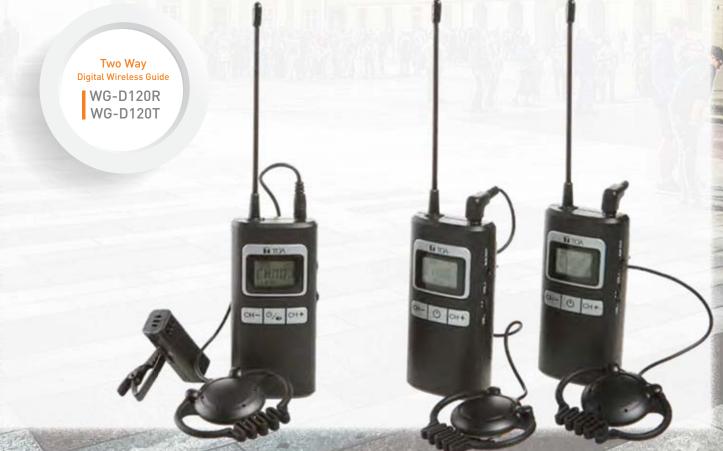

<sup>\*</sup> The data has been measured using 1 x AA NiMH 2600mAh rechargeable battery

| Model                              | WG-D120R                                                                           | WG-D120T                                                 |  |
|------------------------------------|------------------------------------------------------------------------------------|----------------------------------------------------------|--|
| Frequency                          | 510 ~ 530 MHz                                                                      |                                                          |  |
| Modulation                         | GFSK                                                                               |                                                          |  |
| Audio Sampling                     | 8KHz 16 bit                                                                        |                                                          |  |
| Latency                            | 35 ms                                                                              |                                                          |  |
| Frequency Response                 | 65 Hz – 3.8 kHz                                                                    |                                                          |  |
| Dynamic Range                      | > 80 dB                                                                            |                                                          |  |
| Signal to Noise                    | > 60 dB                                                                            |                                                          |  |
| THD at 1 kHz                       | < 5.2 %                                                                            |                                                          |  |
| Service Coverage                   | Indoor: 100 m / Outdoor: > 150m                                                    |                                                          |  |
| Receiver Sensitivity               | -88 dBm                                                                            |                                                          |  |
| RF Output Power                    | 10 mW                                                                              |                                                          |  |
| 3.5mm Phone Jack                   | Earphone Output x 1 (32 Ω) / AUX Out x 1 (0 Ω)                                     | Mic In x 1 / AUX In x 1                                  |  |
| Buttons                            | Front + / -: Channel Selector, Power: On / Off                                     | Front + / -: Channel Selector, Power: On / Off, Mute     |  |
| Microphone Source                  | Built-In                                                                           | Built-In & External                                      |  |
| Input Level                        |                                                                                    | Mic: -35.5 dBV / AUX: -25 dBV                            |  |
| Side Momentary<br>3way Tact Switch | + : Volume Up / Center Push: Push-to-Talk / -: Volume Down                         | + : Volume Up / Center Push: 2-way mode / -: Volume Down |  |
| Recommended Battery Type           | Ni-MH type "AA" 1.2V x 1 / Alkaline "AA" 1.5V x 1 (not included)                   |                                                          |  |
| Battery Life*                      | 14 hours                                                                           | 12 hours                                                 |  |
| Charging Source                    | DC 5V Micro USB                                                                    |                                                          |  |
| Charging Time / Current            | Depends on battery type and capacity / 255 ± 10mA                                  |                                                          |  |
| LCD Display                        | Channel, Battery Indicator, Volume, 2-way Communication Indicator, Signal Strength |                                                          |  |
| Antenna                            | Whip / Helical                                                                     | Whip                                                     |  |
| Regulatory Compliance              |                                                                                    | CE FCC                                                   |  |
| Color                              | Silver Frame                                                                       |                                                          |  |
| Dimensions (W x H x D)             | 40 × 83.5 × 24.6 mm, Antenna length not included                                   |                                                          |  |
| Weight                             | 38.6 g                                                                             |                                                          |  |
| Accessories                        | Lanyard x 1, AC adapter Charger x 1, Micro USB cable x 1                           |                                                          |  |

<sup>\*</sup> The data has been measured using 1 x AA NiMH 2600mAh rechargeable battery

| Model                  | WG-TC12A                                     |
|------------------------|----------------------------------------------|
| No. of Slots           | 12                                           |
| Power Supply           | DC 5V 4A                                     |
| Dimensions (W x H x D) | 350 × 140 × 120 mm                           |
| Weight                 | 1.11 kg                                      |
| Applicable Models      | WG-D100 / WG-D120                            |
| Accessories            | AC Adapter x 1, Universal Plug Converter x 1 |