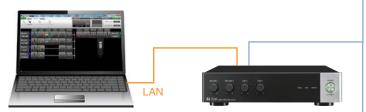

- Intuitive GUI software for sound optimization:
- 5-band Parametric Equalizer for each input
- Compressor for inputs 1 and 2
- Feedback Suppression (FBS) for inputs 1 and 2
- Mute (Mic 1 priority with Auto mute; Manual mute available for all channels)
- HPF/LPF and 8-band Parametric Equalizer for amplifier output
- 5-band Parametric Speaker Equalizer
- Ideal for restaurants, coffee shops, retail shops etc.