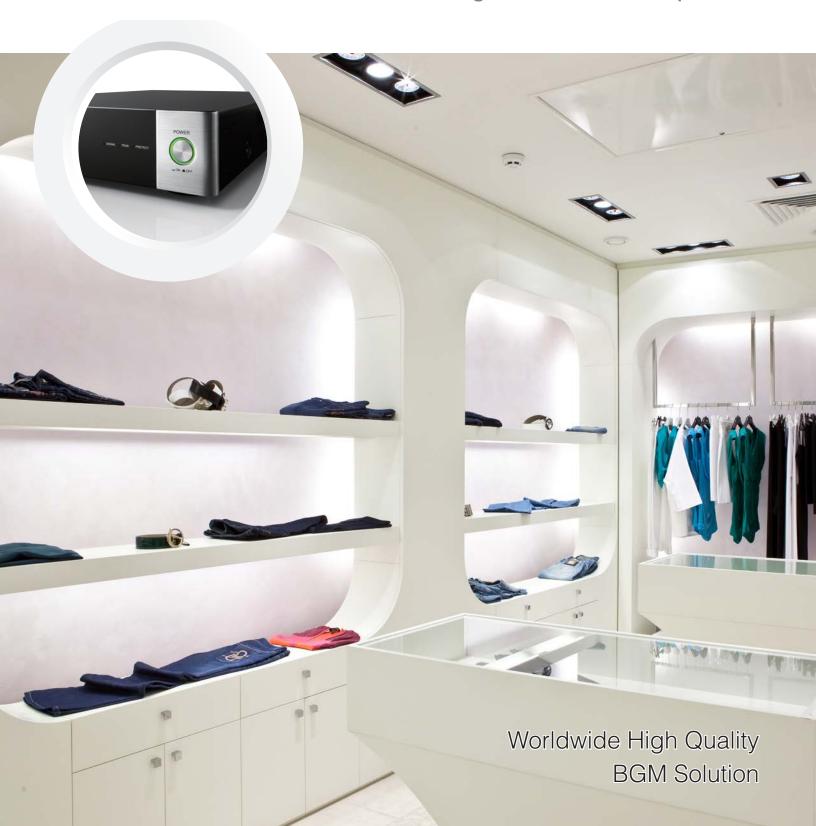

## A-5000 Series

Digital Mixer Amplifier

## sound without compromise®

That's our motto

TOA recognizes that background music plays an important part of your business and therefore quality and reliability must also match performance, design and style. The TOA A-5000 series offers the ability to control your music just the way you want it with built-in digital signal processors (DSP) that boast high efficiency and durability, and Digital

amplification for long-term use. Feedback suppression (FBS) and precise EQ settings via PC provide optimal performance and security. Available in 60 and 120 Watt versions, makes it an ideal choice for small to medium restaurants and retail establishments.

## The A-5000 series, stylish, reliable with unmatched performance. That's sound without compromise®