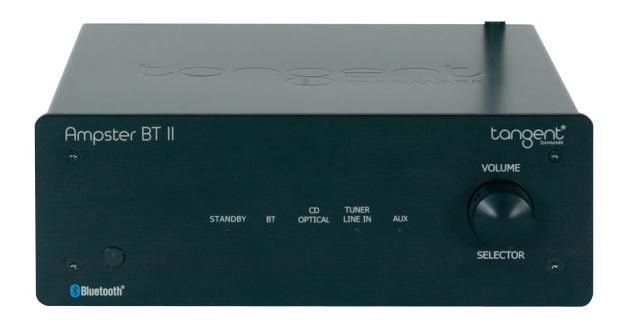

# Ampster BT II bluetooth amplifier

### TANGENT AMPSTER BT II

Tangent Ampster BT II is a mini amplifier with a big sound.

Just connect your personal music player to the new Tangent Ampster BT II, and experience how your music can grow. The Tangent Ampster BT II is a small amplifier that allows you to enjoy your music directly on a pair of high-quality speakers. Your music grows into an enveloping experience, faithfully reproduced from your choice of digital music source.

# **FEATURES**

- WIRELESS IN
- OPTICAL IN
- LINE IN
- AUX INPUT
- SYSTEM REMOTE