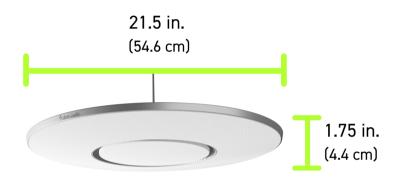

## Size & Weight

Suspension cable length: 120 in. (304.8 cm) Ceiling microphone dimensions: Diameter: 21.5 in. (54.6 cm) Height at edge: 0.5in. (1.8 cm) Height at center: 1.75 in (4.4 cm) Weight: 9lbs. (4.1 kg) Ceiling tile dimensions: Length: 23.5 in. (59.7 cm) Width: 23.5 in. (59.7 cm) Height: 1.25 in. (3.2 cm) Weight: 7.5 lbs. (3.4 kg)