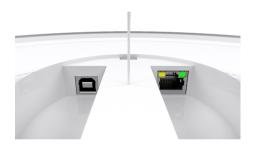

# Spec Sheet

## Size & Weight



Suspension cable length: 120 in. (304.8 cm) Ceiling microphone dimensions: Diameter: 21.5 in. (54.6 cm) Height at edge: 0.5in. (1.8 cm) Height at center: 1.75 in (4.4 cm) Weight: 9lbs. (4.1 kg) Ceiling tile dimensions: Length: 23.5 in. (59.7 cm) Width: 23.5 in. (59.7 cm) Height: 1.25 in. (3.2 cm) Weight: 7.5 lbs. (3.4 kg)



#### What's in the Box?

USB Type A to USB Type B Cable: 12 ft. (3.7 m) CAT 6 Ethernet Cable: 15 ft. (4.6 m) Chandelier Suspension Kit Square Ceiling Mount

Gripple Kit

#### **Networking & Ports**

Ethernet (supports PoE+) USB Type B



### **Additional Features**

Dual mounting options: Low profile-mounted with ceiling tile included or suspended in chandelier mode 3 adjustable beam options: Wide, Medium, or Narrow LED lights highlight device functions 100 Microphone Array Noise Cancellation Eco-Canceling De-Reverb