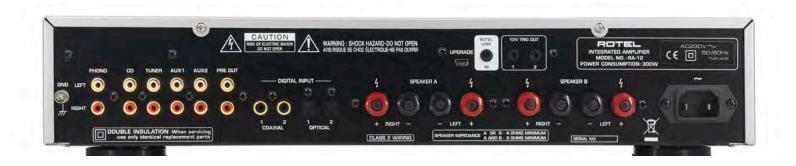

# **RA-12** Integrated Amplifier



# Connectivity without compromise

Music has changed. Today we can stream it, download it, play whatever we like, whenever we like. But all too often, this convenience has come with a price: sound quality. That is, until now. Our new RA-12 has all the connectivity you need to make the most of your digital music. And the advanced audiophile technology to really bring it to life. The RA-12 – uncompromising sound, for a connected world.





















**RA-12** Specifications





#### **Continuous Power Output**

60Watts/ch (20-20kHz, < 0.03%, 8Ω)

#### Total Harmonic Distortion (20Hz-20kHz)

< 0.03% at rated power

# Intermodulation Distortion (60 Hz:7 kHz, 4:1)

< 0.03% at rated power

# Frequency Response

Phono input 20Hz-15kHz, ±0.3dB Line Level Inputs 10Hz-100kHz, ±1dB

# Input Sensitivity / Impedance

Phono input 2.5mV / 47 k  $\Omega$  Line Level Inputs 150mV / 24 k  $\Omega$ 

# **Input Overload**

Phono input 180mV Line Level Inputs 5V

# Preamp Output / Impedance

. 1V / 470Ω

# Tone Controls - Bass / Treble

±4 dB at 100Hz / 10kHz

# Signal to Noise Ratio

## (IHF "A" weighted)

Phono input 80dB Line Level Inputs 100dB

#### **DIGITAL SECTION**

# Frequency Response

10Hz-95kHz ±3.0dB (MAX)

# Signal to Noise Ratio (IHF "