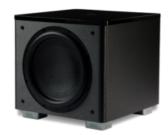

# HT/1205 MKII

C + Wireless

SUGGESTED RETAIL: £849.00

HT/1205 MKII (a.k.a The Cannon)

HT/1205 MKII establishes a new performance standard for affordable home theatre subwoofers. Avoiding electronic gimmickry in favor of properly balanced priorities; cabinets that are right-sized, solidly braced and beautifully finished. A sparkling new amp design that effortlessly delivers 500W into an all-new CarbonGlas™ 12" (300mm) driver. The sexy new black lacquer top plate has a subtle REL logo floating on top, while the expensively wrought black line-grained composite for the cabinet looks the business.

HT/1205 MKII establishes a new performance standard for affordable home theatre subwoofers. Avoiding electronic gimmickry in favor of properly balanced priorities; cabinets that are right-sized, solidly braced and beautifully finished. A sparkling new amp design that effortlessly delivers 500W into an all-new CarbonGlas™ 12" (300mm) driver. The sexy new black lacquer top plate has a subtle REL logo floating on top, while the expensively wrought black line-grained composite for the cabinet looks the business.

We set out to build the loudest, relatively compact 12" unit available for pure home theater use, and at truly attractive pricing. You'll be the judge of how well we accomplished that goal, but critics are already lining up for reviews. We believe the HT/1205 MKII is destined to become a modern classic with svelte cabinet dimensions finished in an attractive, yet purposeful line grained black aluminum-look and topped by a 12mm thick beautifully polished top that serves to damp vibrations on the critical top surface of the cabinet.