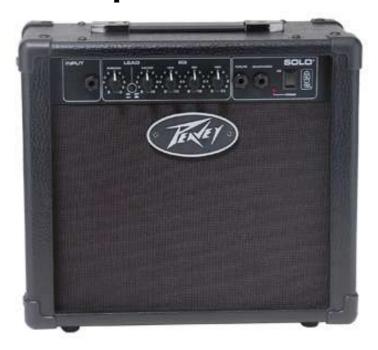

## Solo® Guitar Amp Guitar Combo Amp

## **FEATURES**

- 12 Watts (rms)
- 8" Blue Marvel speaker
- TransTube tube emulation circuitry
- Clean and Lead channels
- 3 band passive EQ
- 1/4" stereo CD Input / Direct Out jack
- Low damping factor for lively tube power amp sound.
- Headphone jack
- Weight Unpacked: 12.00 lb(5.443 kg)
  Weight Packed: 14.00 lb(6.35 kg)
  Width Packed: 9.75"(24.765 cm)
  Height Packed: 16.12"(40.9448 cm)
  Depth Packed: 14.87"(37.7698 cm)