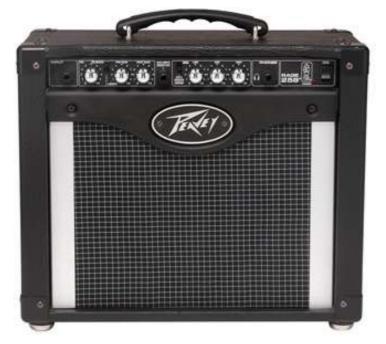

## **Rage® 258 Guitar Combo Amp**

## **FEATURES**

- 8 inch super-duty Blue Marvel® speaker
- Two switchable channels: clean and lead
- 3-band EQ
- 1/4" Aux input
- Modern/vintage voicing switch
- Headphone jack
- 25 watts (rms)
- Weight Unpacked: 17.50 lb(7.938 kg)
- Weight Packed: 21.00 lb(9.525 kg)
- Width Packed: 10"(25.4 cm)
- Height Packed: 17.87"(45.3898 cm)
- Depth Packed: 15.62"(39.6748 cm)