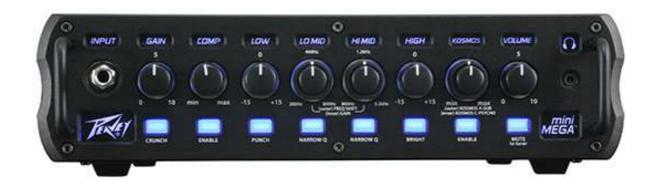

## **OVERVIEW**

Delivering classic Peavey tone, the MiniMEGA features 1,000 Watts of power and produces incredibly full and rich sound in a compact package that weighs in at only 9 lbs. Using technology not found in other bass amps, the MiniMEGA represents a new level of compact bass amplifier performance. Peavey's proprietary KOSMOS® enhancement provides increased bass impact, while the exclusive psychoacoustic low-end enhancement adds bass without overburdening speakers -- a testament to Peavey's technology-driven innovation. The MiniMEGA contains additional modern features such as built-in compression and a 4-band EQ with semi-parametric mids. The back panel of the MiniMEGA has all the connectivity necessary to patch in effects or connect to a sound reinforcement system. Complete with an effects loop, gain control, crunch button, tuner output and more, the MiniMEGA delivers the high level features that today's professional bass player demands. Ideal for use in any live or studio setting, the MiniMEGA is the go-to amplifier for bassists of every style.

## **FEATURES**

- 1,000 Watts continuous into 4 ohms (1,500 Watts burst power)
- Gain control with crunch button
- Built-in optical compressor with defeat switch
- 4-band EQ with Punch and Bright switches
- Mid controls feature semi-parametric control with narrow Q controls
- Built-in KOSMOS® bass enhancement and psychoacoustic sub controls
- Master volume with mute control
- 1/8" headphone output
- Two twist-lock combo 1/4" outputs
- Tuner output
- Effects loop with bypass
- DI output with XLR & 1/4" outs. DI pre-post switch, ground lift and Pad controls
- MIDI footswitch input
- User-definable control surface color lighting
- Foot-switchable crunch, compressor, KOSMOS®, FX loop, and mute

- DDT™ limiter
- 9 lbs.
- Comes with carrying bag
- Weight Unpacked: 6.17 lb(2.8 kg)
- Weight Packed: 8.60 lb(3.9 kg)
- Width Packed: 10.83"(27.5082 cm)
- Height Packed: 14.17"(35.9918 cm)
- Depth Packed: 5.9"(14.986 cm)