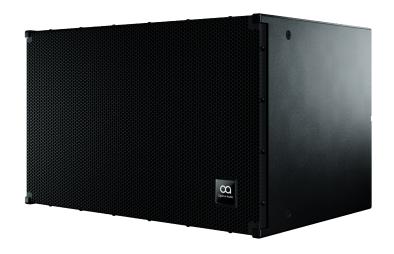

## **Sub 15**

High-power sub-bass loudspeaker

#### **FEATURES**

- Compact size
- Powerful sub-bass support down to 40Hz (-10dB)

• High power handling

Sub 15 is a compact, highperformance, passive, 15" subwoofer designed for applications that call for increased impact and low frequency performance across the Optimal Audio loudspeaker range.

The 15" (380mm) driver is loaded into a plywood bass-reflex cabinet that maximises performance, with a peak SPL of 135dB, while taking up minimal space. Sub 15 can be used on the ground or flown using integral M8 inserts.

An impact-resistant perforated steel grille protects the driver, and rubber feet on the base resist movement. The Sub 15 enclosure is constructed from plywood and finished in black textured paint.