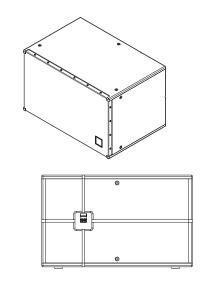

The 15" (380mm) driver is loaded into a plywood bass-reflex cabinet that maximises performance, with a peak SPL of 135dB, while taking up minimal space. Sub 15 can be used on the ground or flown using integral M8 inserts.

An impact-resistant perforated steel grille protects the driver, and rubber feet on the base resist movement. The Sub 15 enclosure is constructed from plywood and finished in black textured paint.