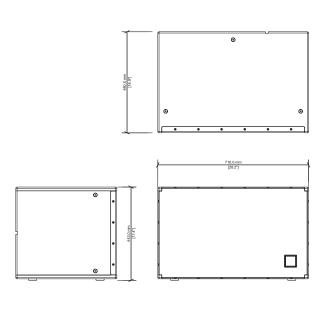

### **SPECIFICATIONS**

| TYPE                               | : Sub-bass loudspeaker               |
|------------------------------------|--------------------------------------|
| FREQUENCY RESPONSE (with preset)   | : 45Hz - 150Hz ± 3dB                 |
|                                    | -10dB @ 40Hz                         |
| DRIVERS                            | : LF: 15" (380mm)                    |
| RATED POWER (AES)                  | : 500W                               |
| NOMINAL IMPEDANCE                  | : 8 Ohms                             |
| SENSITIVITY (1W/1m)                | : 102dB                              |
| MAXIMUM SPL                        | : 129dB (cont), 135dB (peak)         |
| ENCLOSURE                          | Plywood                              |
| FINISH                             | : Black paint                        |
| PROTECTIVE GRILLE                  | : Yes                                |
| CONNECTORS                         | Euroblock type                       |
| PIN CONNECTIONS (INPUT)            | 1+ 1-                                |
| FITTINGS                           | : 12 x M8, Inset bolts               |
| DIMENSIONS                         | : (W) 716mm x (H) 443mm x (D) 480mm  |
|                                    | : (W) 28.19" x (H) 17.4" x (D) 18.9" |
| WEIGHT                             | 34.3Kg (75.6lbs)                     |
| ACCESSORIES (available separately) | M8 Eye Bolt                          |