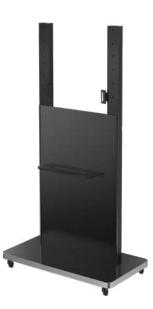

#### STABLE AND SAFE

- Special supporting structure design makes the ST23A Mobile Stand compatible with the MAXHUB 65 - 86" MAXHUB Panels
- Flexible Height Adjustment
- Easy to move

FLEXIBLE STORAGE

Removable Tray

#### SUPERIOR METAL APPEARANCE

• All metal design, simple and durable

| Specifications:                                   |
|---------------------------------------------------|
| Physical Specifications                           |
| Dimension (L*W*H): 1216*650*1879 (mm)             |
| Dimension with Package (L*W*H): 1953*950*186 (mm) |
| Gross Weight: 60.5kg                              |
| Net Weight: 53.5kg                                |
| Max Load: 150kg                                   |
| Max Load Size Below 86 inch (including 86 inch)   |
| Truckle                                           |
| Size: 92*72*65 (mm)                               |
| Material: PU                                      |
| Type: Non mute                                    |
| Support Wall-hanging: 9060A/9060F                 |
| Accessories                                       |
| Screw Accessory Package 1 pcs                     |
| Quick Start Guide 1 pcs                           |
| Environmental Conditions                          |
| Operation Temperature 0 - 40                      |
| Operation Humidity 10% - 90%                      |
| Storage Temperature -20 -60                       |
| Storage Humidity 10% - 90%                        |
|                                                   |