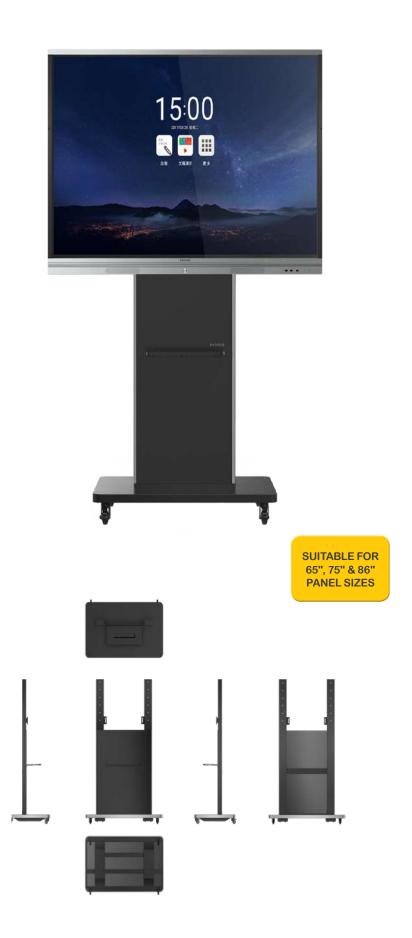

#### STABLE AND SAFE

- Special supporting structure design makes the ST23A Mobile Stand compatible with the MAXHUB 65 - 86" MAXHUB Panels
- Flexible Height Adjustment
- Easy to move

FLEXIBLE STORAGE

Removable Tray

#### SUPERIOR METAL APPEARANCE

• All metal design, simple and durable

| Specifications:                                   |
|---------------------------------------------------|
| Physical Specifications                           |
| Dimension (L*W*H): 1216*650*1879 (mm)             |
| Dimension with Package (L*W*H): 1953*950*186 (mm) |
| Gross Weight: 60.5kg                              |
| Net Weight: 53.5kg                                |
| Max Load: 150kg                                   |
| Max Load Size Below 86 inch (including 86 inch)   |
| Truckle                                           |
| Size: 92*72*65 (mm)                               |
| Material: PU                                      |
| Type: Non mute                                    |
| Support Wall-hanging: 9060A/9060F                 |
| Accessories                                       |
| Screw Accessory Package 1 pcs                     |
| Quick Start Guide 1 pcs                           |
| Environmental Conditions                          |
| Operation Temperature 0 - 40                      |
| Operation Humidity 10% - 90%                      |
| Storage Temperature -20 -60                       |
| Storage Humidity 10% - 90%                        |
|                                                   |