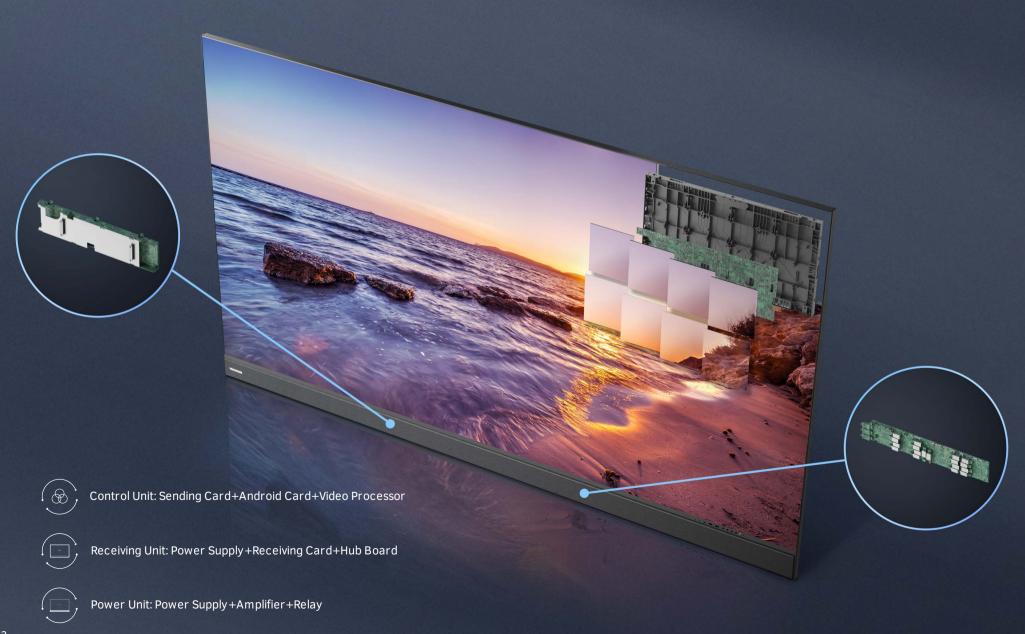

### > Plug-and-play installation with simple maintenance

The 3-in-1 design gives you everything you need in one package.