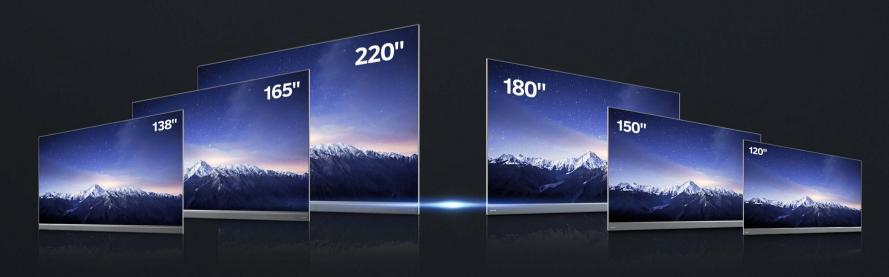

## > Stunning visuals to MAXimize your impact

The immersive 4K visuals, sensational color accuracy and amazing depth ensure an unforgettable impact, with class-leading brightness/contrast ratio.





## > Collaborate quickly and easily

Ensure seamless connections through the most up-to-date operating systems and built-in sharing features.



### > MAXConfig software delivers exceptional control

Proprietary MAXConfig technology provides easy control and intuitive access to all interactive features through your personal device. You can even extend functionality to your third-party system.



## > MAXConfig software delivers exceptional control



## > Multiple mounting indoor scenarios





Wall-mounting

\*Mobile Stand-mounting only support 120", 138" and 150

### > Product size chart



# > Specifications

| Model                      | LM120A03                        | LM120A07     | LM138A06     | LM138A07     | LM150A07     | LM165A07     | LM180A07     | LM220A07     | LM220A18     |
|----------------------------|---------------------------------|--------------|--------------|--------------|--------------|--------------|--------------|--------------|--------------|
| Size(Inch)                 | 120                             | 120          | 138          | 138          | 150          | 165          | 180          | 220          | 220          |
| Pixel Pitch(mm)            | 2.0                             | 1.3          | 1.9          | 1.5          | 1.7          | 1.9          | 2.0          | 2.5          | 1.2          |
| Resolution                 | 1280*72