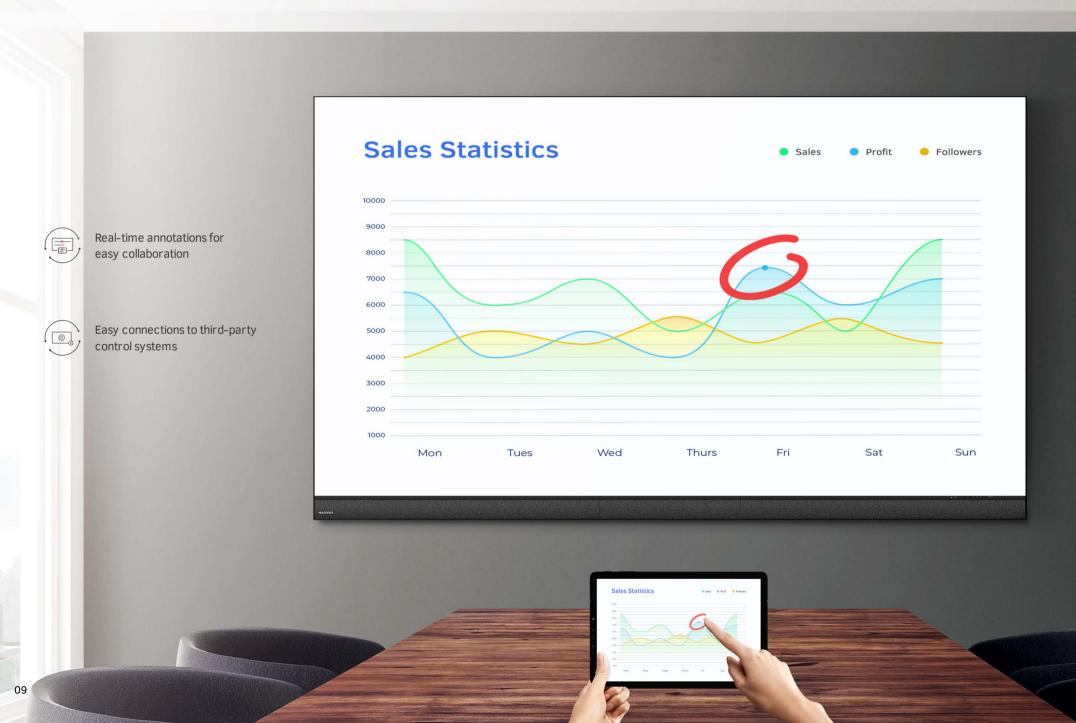

### > MAXConfig software delivers exceptional control

Proprietary MAXConfig technology provides easy control and intuitive access to all interactive features through your personal device. You can even extend functionality to your third-party system.

## > MAXConfig software delivers exceptional control