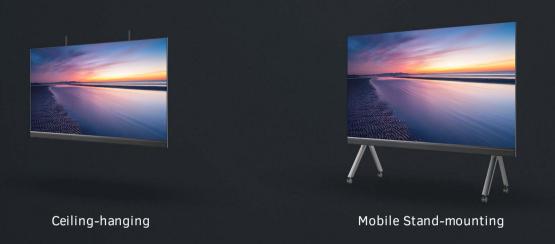

## > Multiple mounting indoor scenarios

Wall-mounting

\*Mobile Stand-mounting only support 120", 138" and 150