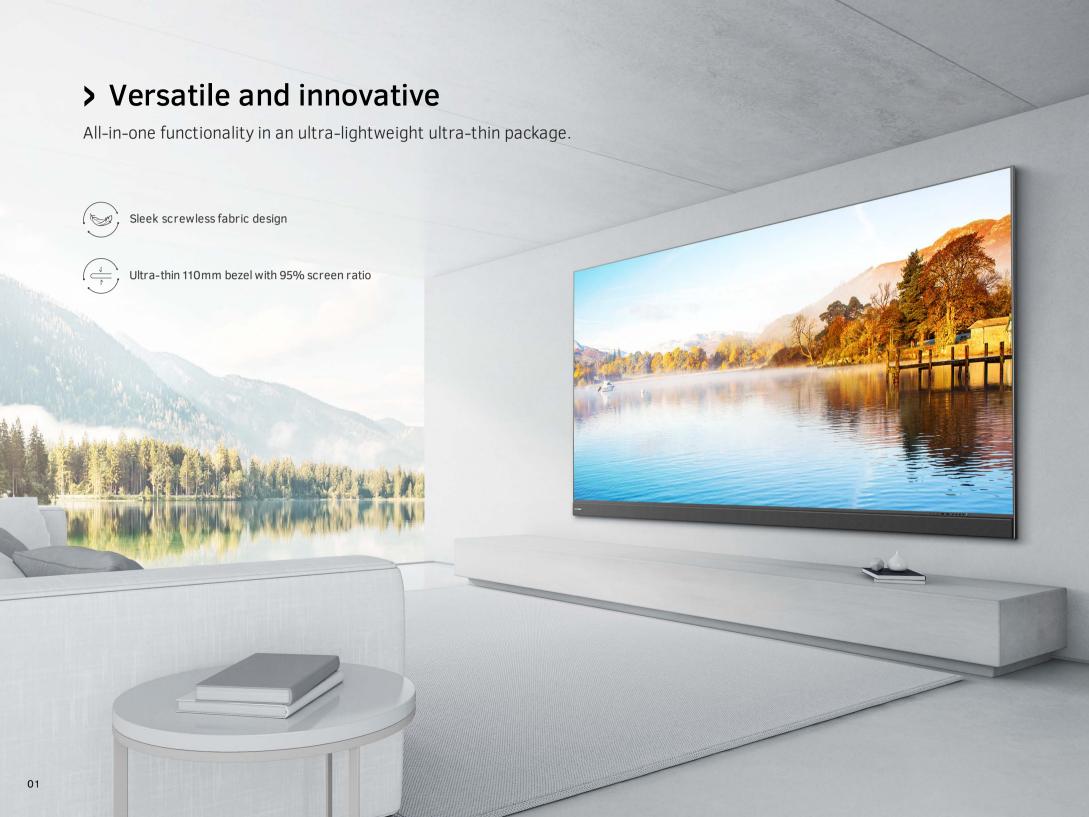

# **MAXHUB** | Integrated LED Wall Plus Simple, Smart, Connected > MAXHUB Integrated LED Wall Plus, A Breakthrough Advance in Collaboration

Ergonomically designed with the entire key board on the right