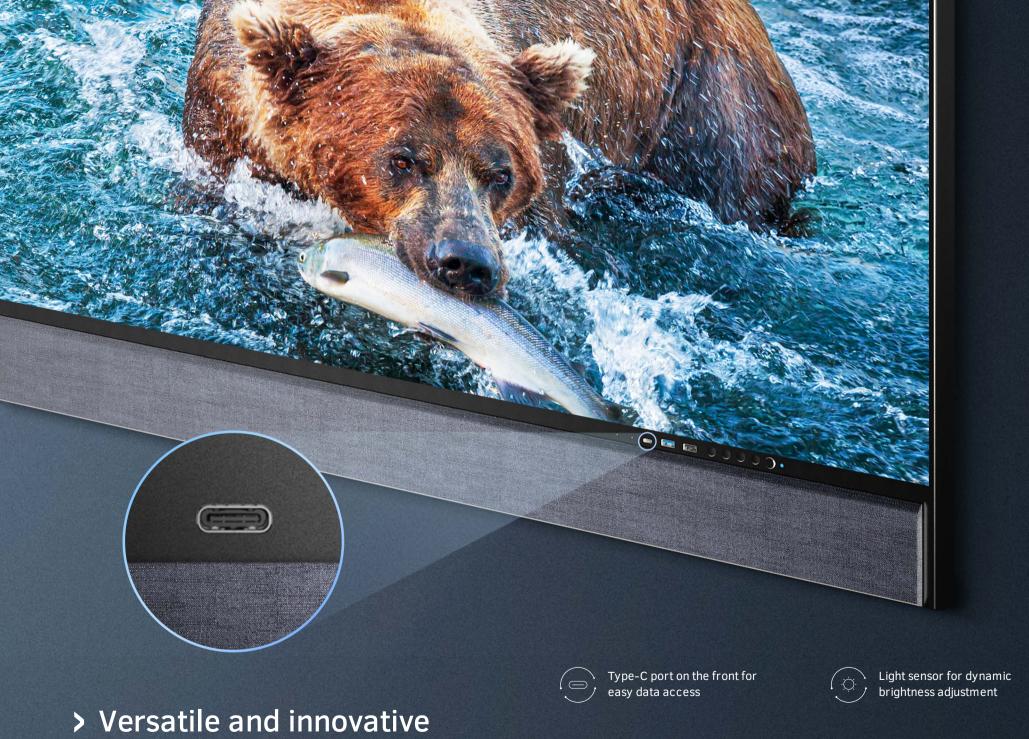

# **MAXHUB** | Integrated LED Wall Plus Simple, Smart, Connected > MAXHUB Integrated LED Wall Plus, A Breakthrough Advance in Collaboration







Ergonomically designed with the entire key board on the right

### > Plug-and-play installation with simple maintenance

The 3-in-1 design gives you everything you need in one package.



### > Super simple and streamlined technology

Enjoy the perfect presentation or communication experience with minimal setup time.









Integrated video processing



Screen-split for up to 4 windows



PIP/PBP flexible display modes



Support for 3 x HDMI 2.0 in and 1 x HDMI 2.0 out

## > Stunning visuals to MAXimize your impact

The immersive 4K visuals, sensational color accuracy and amazing depth ensure an unforgettable impact, with class-leading brightness/contrast ratio.





## > Collaborate quickly and easily

Ensure seamless connections through the most up-to-date operating systems and b