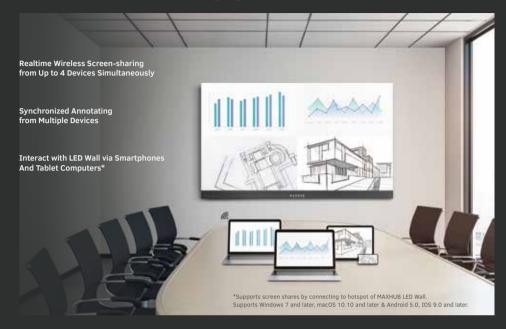

140°               | 160°/140°               | 160°/140°                |  |
| Overall Dimension(mm)                 | 3344 X 2004 X 28.5      | 3344 X 2004 X 28.5      | 4010 X 2379 X 28.5       |  |
| Overall Dimension(Inch)               | 131.65" x 78.90" x 1.1" | 131.65" x 78.90" x 1.1" | 157.87" x 93.66" x 1.12" |  |
| Weight(kg)                            | 143                     | 143                     | 200                      |  |
| Weight(lb)                            | 315.26                  | 315.26                  | 440.92                   |  |



O Guangdong, China

www.maxhub.vip/en

# **MAXHUB**

**▼** Integrated LED Wall **>**



MAXHUB All-in-one LED Displays, Born for Large Presentations

### >

## **MAXHUB Interactive Meeting Rooms** with Increased Engagement



# MAXHUB Infuses Auditoriums with Immersive Meeting Experience



### Featuring All-in-one Design

- Integrated design with no external devices
- Provides a built-in Android System
- Revolutionary 3-in-1 board that integrates a power supply, a receiving card and a hub board





Down to 4.8kg/cabinet



wn to 28.5 mm



100-500 & 100-600cd/m² Adjustable



≥3000 : \*



Built-in Android

### **Delivering simplicity And Efficiency**



- Plug & play system, only one button to turn on/off
- Comes with a smart control to access settings













Input Signal Switching





Standby Mode

#### **Supporting Full-front Service And Easy Maintenance**



- Integrated 3-in-1 board replacement solves problems quickly
- Unified hardware & software technical support & service

#### **Catering to