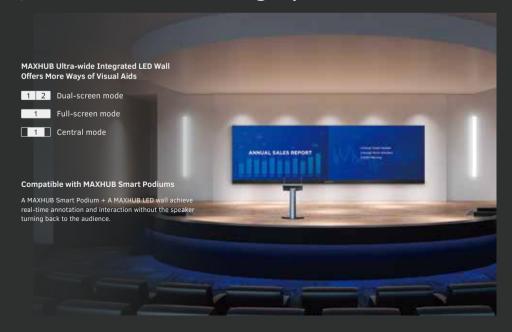

|  |
| Overall Dimension(mm)                 | 3344 X 2004 X 28.5      | 3344 X 2004 X 28.5      | 4010 X 2379 X 28.5       |  |
| Overall Dimension(Inch)               | 131.65" x 78.90" x 1.1" | 131.65" x 78.90" x 1.1" | 157.87" x 93.66" x 1.12" |  |
| Weight(kg)                            | 143                     | 143                     | 200                      |  |
| Weight(lb)                            | 315.26                  | 315.26                  | 440.92                   |  |



O Guangdong, China

www.maxhub.vip/en

# **MAXHUB**

**▼** Integrated LED Wall **>**



MAXHUB All-in-one LED Displays, Born for Large Presentations

### >

## **MAXHUB Interactive Meeting Rooms** with Increased Engagement



# MAXHUB Infuses Auditoriums with Immersive Meeting Experience



### Featuring All-in-one Design

- Integrated design with no external devices
- Provides a built-in Android System
- Revolutionary 3-in-1 board that integrates a power supply, a receiving card and a hub board





Down to 4.8kg/cabinet



wn to 28.5 mm



100-500 & 100-600cd/m² Adjustable



≥3000 : \*



Built-in Android

### **Delivering simplicity And Efficiency**



- Plug & play system, only one button to turn on/off
- Comes with a smart control to access settings













Input Signal Switching





Standby Mode

#### **Supporting Full-front Service And Easy Maintenance**



- Integrated 3-in-1 board replacement solves problems quickly
- Unified hardware & software technical support & service

#### **Catering to Various Indoor Scenarios**



Ceiling-hanging



Mobile Stand-moun