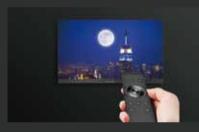

### **Delivering simplicity And Efficiency**

- Plug & play system, only one button to turn on/off
- Comes with a smart control to access settings

Input Signal Switching

Standby Mode