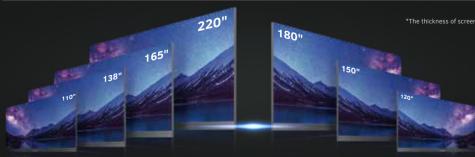

| Specification                         | LM110M07                 | LM110M03                 | LM138M07                 | LM138M06                 |
|---------------------------------------|--------------------------|--------------------------|--------------------------|--------------------------|
| Size (inch)                           | 110"                     | 110"                     | 138"                     | 138"                     |
| Pixel Pitch(mm)                       | 1.2                      | 1.9                      | 1.5                      | 1.9                      |
| Brigtness (nit)                       | 100-550                  | 100-550                  | 100-550                  | 100-550                  |
| Refresh Rate                          | 1920-3840                | 1920-3840                | 1920-3840                | 1920-3840                |
| Resolution                            | 1920 x 1080              | 1280 X 720               | 1920 X 1080              | 1600 X 900               |
| Power Consumption(MAX/Ave)(W/display) | 2080/800                 | 1280/500                 | 3000/1200                | 2000/800                 |
| Viewing Angle(H/V)                    | 160°/140°                | 160°/140°                | 160°/140°                | 160°/140°                |
| Overall Dimension(mm)                 | 2453 x 1502 x 31*        | 2453 X 1502 X 31*        | 3063 X 1845 X 31         | 3063 X 1845 X 31         |
| Overall Dimension(Inch)               | 96.57" x 59.13" x 1.22"* | 96.57" x 59.13" x 1.22"* | 120.59" x 72.64" x 1.22" | 120.59" x 72.64" x 1.22" |
| Weight(kg)                            | 95                       | 95                       | 140                      | 140                      |
| Weight(lb)                            | 209.44                   | 209.44                   | 308.65                   | 308.65                   |

| Specification                         | LM165M07                 | LM220M07                 | LM120M07                 | LM120M03                 |
|---------------------------------------|--------------------------|--------------------------|--------------------------|--------------------------|
| Size (inch)                           | 165"                     | 220"                     | 120"                     | 120"                     |
| Pixel Pitch(mm)                       | 1.9                      | 2.5                      | 1.3                      | 2.0                      |
| Brigtness (nit)                       | 100-600                  | 100-600                  | 100-550                  | 100-550                  |
| Refresh Rate                          | 1920-3840                | 1920-3840                | 1920-3840                | 1920-3840                |
| Resolution                            | 1920 X 1080              | 1920 X 1080              | 1920 X 1080              | 1280 X 720               |
| Power Consumption(MAX/Ave)(W/display) | 2880/1150                | 5120/2000                | 2080/800                 | 1280/500                 |
| Viewing Angle(H/V)                    | 160°/140°                | 160°/140°                | 160°/140°                | 160°/140°                |
| Overall Dimension(mm)                 | 3673 X 2188 X 31         | 4893 X 2874 X 31         | 2678 X 1630 X 28.5       | 2678 X 1630 X 28.5       |
| Overall Dimension(Inch)               | 144.61" x 86.14" x 1.22" | 192.63" x 113.15" x 1.5" | 105.43" x 64.17" x 1.12" | 105.43" x 64.17" x 1.12" |
| Weight(kg)                            | 190                      | 330                      | 95                       | 95                       |
| Weight(lb)                            | 418.88                   | 727.53                   | 209.44                   | 209.44                   |

| Specification                         | LM150M07                | LM150M06                | LM180M07                 |  |
|---------------------------------------|-------------------------|-------------------------|--------------------------|--|
| Size (inch)                           | 150"                    | 150"                    | 180"                     |  |
| Pixel Pitch(mm)                       | 1.7                     | 2.0                     | 2.0                      |  |
| Brigtness (nit)                       | 100-550                 | 100-550                 | 100-550                  |  |
| Refresh Rate                          | 1920-3840               | 1920-3840               | 1920-3840                |  |
| Resolution                            | 1920 X 1080             | 1600 X 900              | 1920 X 1080              |  |
| Power Consumption(MAX/Ave)(W/display) | 3000/1200               | 2000/800                | 2880/1150                |  |
| Viewing Angle(H/V)                    | 160°/140°               | 160°/140°               | 160°/140°                |  |
| Overall Dimension(mm)                 | 3344 X 2004 X 28.5      | 3344 X 2004 X 28.5      | 4010 X 2379 X 28.5       |  |
| Overall Dimension(Inch)               | 131.65" x 78.90" x 1.1" | 131.65" x 78.90" x 1.1" | 157.87" x 93.66" x 1.12" |  |
| Weight(kg)                            | 143                     | 143                     | 200                      |  |
| Weight(lb)                            | 315.26                  | 315.26                  | 440.92                   |  |