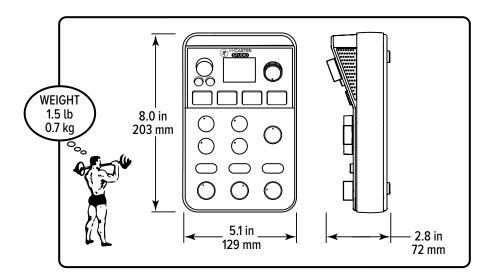

## **M**•Caster STUDIO Specifications

| Noise Characteristics             |                 | System Require                                                                                                                                                            | ments                                      |
|-----------------------------------|-----------------|---------------------------------------------------------------------------------------------------------------------------------------------------------------------------|--------------------------------------------|
| A-D Dynamic Range (all inputs):   | 116 dB          | PC                                                                                                                                                                        | Windows 10 or higher (32 or 64 MB RAM)     |
| D-A Dynamic Range (all outputs):  | 120 dB          | Android                                                                                                                                                                   | Android 9 or higher                        |
|                                   |                 | Мас                                                                                                                                                                       | Mac OS X 10.13 or higher (32 or 64 MB RAM) |
| Distortion (THD+N)                |                 | iOS                                                                                                                                                                       | iOS 13 or higher                           |
| (1 kHz, -1dBFS, 20 kHz BW)        |                 |                                                                                                                                                                           |                                            |
| Ch 1 XLR Input                    | <0.02% THD+N    | <b>Power Requiren</b>                                                                                                                                                     | nents                                      |
| Ch 1 1/4″ Line Input              | <0.05% THD+N    | USB-C                                                                                                                                                                     | 100-240V, 50/60 Hz, 12V 2A                 |
| Ch 1 1/8″ Gaming Headset Input    | <0.02% THD+N    | Phantom Power                                                                                                                                                             | 48VDC to Channel 1 input                   |
| Ch 2 1/8″ Line Input              | <0.02% THD+N    |                                                                                                                                                                           |                                            |
| Ch 2 USB                          | <0.01% THD+N    |                                                                                                                                                                           |                                            |
| Ch 3 1/8" Phone Input             | <0.01% THD+N    | Physical Dimensions and Weight                                                                                                                                            |                                            |
|                                   |                 | Height:                                                                                                                                                                   | 2.8 in / 72 mm                             |
|                                   |                 | Width:                                                                                                                                                                    | 5.1 in / 129 mm                            |
| Input / Output                    |                 | Depth:                                                                                                                                                                    | 8.0 in / 203 mm                            |
| Maximum Input Level               | +10 dBu         | Weight:                                                                                                                                                                   | 1.5 lb / 0.7 kg                            |
| Maximum Output Level              | +10 dBu         |                                                                                                                                                                           |                                            |
|                                   |                 | Disclaimer                                                                                                                                                                |                                            |
| Bit Depth / Sample Rate           |                 |                                                                                                                                                                           | ys striving to make our products better    |
| Supported Bit Depth & Sample Rate | 24-bit / 48 kHz | by incorporating new and improved materials, components,<br>and manufacturing methods, we reserve the right to change<br>these specifications at any time without notice. |                                            |
|                                   |                 | "Mackie." and the "Running Man" figure are registered trademarks of LOUD Audio, LLC.                                                                                      |                                            |
|                                   |                 | All other brand names mentioned are trademarks or registered<br>trademarks of their respective holders, and are hereby<br>acknowledged.                                   |                                            |
|                                   |                 | ©2022 LOUD Audio. LLC.                                                                                                                                                    |                                            |

## **M**•Caster STUDIO Dimensions