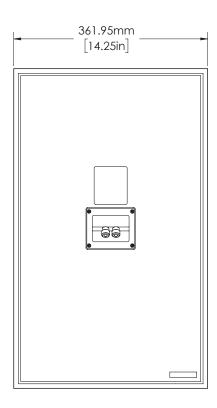

## **Specifications**

| System Type                 | 3-way Bass-reflex Monitor                                                             |
|-----------------------------|---------------------------------------------------------------------------------------|
| Low Frequency Transducer    | 12-inch (300mm) Aqua-Plas®-<br>coated Pure Pulp cone woofer<br>(1200FE-8)             |
| Mid Frequency Transducer    | 5-inch (125mm) Polymer-coated<br>Pure Pulp cone midrange (105H-1)                     |
| High Frequency Transducer   | 1-inch (25mm) Magnesium/<br>Aluminum Alloy dome tweeter with<br>waveguide (054ALMg-1) |
| Recommended Amplifier Power | 10 – 200 Watts RMS                                                                    |
| Frequency Response (-6dB)   | 44Hz — 40kHz                                                                          |
| Sensitivity (2.83V@1m)      | 90dB                                                                                  |
| Nominal Impedance           | 6 Ohm                                                                                 |
| Crossover Frequencies       | 640Hz, 5kHz                                                                           |
| Enclosure Type              | Bass-reflex via Front-firing Port                                                     |
| Inputs                      | Five-way Binding Posts                                                                |
| Finishes                    | Black Woodgrain with Black Cloth<br>Grille                                            |
| Dimensions (H x W x D)      | 23-1/2" x 14-1/4" x 12"<br>(597mm x 362mm x 305mm)                                    |
| Weight                      | 55.5 lb (25.2 kg) each                                                                |