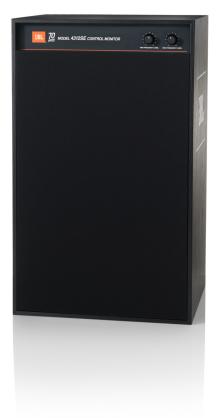

## **Features**

Classic JBL 3-way 12-inch (300mm) Monitor Loudspeaker

- 70th Anniversary Limited Edition Badges and Owner's Certificate
- 12-inch (300mm) Aqua-Plas®-coated, Pure Pulp Cone Woofer (1200FE-8)
- 5-inch (125mm) Polymer-coated, Pure Pulp Cone Midrange (105H-1)
- 1-inch (25mm) Magnesium/Aluminum Alloy Dome Tweeter with Waveguide (054ALMg-1)
- Front-panel Mid- and High-frequency Trim Controls
- Bass-reflex Enclosure with Front-firing Port
- Binding-post Speakers Terminals
- Black Woodgrain Finish with Black Cloth Grille
- Sold in mirror-imaged pairs with consecutive serial numbers

## **JBL 4312SE**