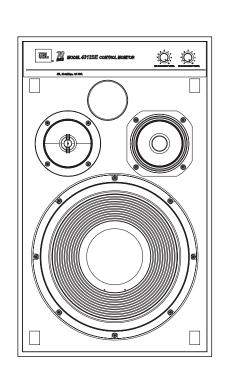

## **Features**

Classic JBL 3-way 12-inch (300mm) Monitor Loudspeaker

- 70th Anniversary Limited Edition Badges and Owner's Certificate
- 12-inch (300mm) Aqua-Plas®-coated, Pure Pulp Cone Woofer (1200FE-8)
- 5-inch (125mm) Polymer-coated, Pure Pulp Cone Midrange (105H-1)
- 1-inch (25mm) Magnesium/Aluminum Alloy Dome Tweeter with Waveguide (054ALMg-1)
- Front-panel Mid- and High-frequency Trim Controls
- Bass-reflex Enclosure with Front-firing Port
- Binding-post Speakers Terminals
- Black Woodgrain Finish with Black Cloth Grille
- Sold in mirror-imaged pairs with consecutive serial numbers

## **Specifications**

| System Type                 | 3-way Bass-reflex Monitor                                                             |
|-----------------------------|---------------------------------------------------------------------------------------|
| Low Frequency Transducer    | 12-inch (300mm) Aqua-Plas®-<br>coated Pure Pulp cone woofer<br>(1200FE-8)             |
| Mid Frequency Transducer    | 5-inch (125mm) Polymer-coated<br>Pure Pulp cone midrange (105H-1)                     |
| High Frequency Transducer   | 1-inch (25mm) Magnesium/<br>Aluminum Alloy dome tweeter with<br>waveguide (054ALMg-1) |
| Recommended Amplifier Power | 10 – 200 Watts RMS                                                                    |
| Frequency Response (-6dB)   | 44Hz — 40kHz                                                                          |
| Sensitivity (2.83V@1m)      | 90dB                                                                                  |
| Nominal Impedance           | 6 Ohm                                                                                 |
| Crossover Frequencies       | 640Hz, 5kHz                                                                           |
| Enclosure Type              | Bass-reflex via Front-firing Port                                                     |
| Inputs                      | Five-way Binding Posts                                                                |
| Finishes                    | Black Woodgrain with Black Cloth<br>Grille                                            |
| Dimensions (H x W x D)      | 23-1/2" x 14-1/4" x 12"<br>(597mm x 362mm x 305mm)                                    |
| Weight                      | 55.5 lb (25.2 kg) each                                                                |