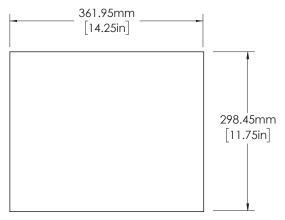

## **Specifications**

| System Type                 | 3-way Bass-reflex Monitor                                                             |
|-----------------------------|---------------------------------------------------------------------------------------|
| Low Frequency Transducer    | 12-inch (300mm) Aqua-Plas®-<br>coated Pure Pulp cone woofer<br>(1200FE-8)             |
| Mid Frequency Transducer    | 5-inch (125mm) Polymer-coated<br>Pure Pulp cone midrange (105H-1)                     |
| High Frequency Transducer   | 1-inch (25mm) Magnesium/<br>Aluminum Alloy dome tweeter with<br>waveguide (054ALMg-1) |
| Recommended Amplifier Power | 10 – 200 Watts RMS                                                                    |
| Frequency Response (-6dB)   | 44Hz — 40kHz                                                                          |
| Sensitivity (2.83V@1m)      | 90dB                                                                                  |
| Nominal Impedance           | 6 Ohm                                                                                 |
| Crossover Frequencies       | 640Hz, 5kHz                                                                           |
| Enclosure Type              | Bass-reflex via Front-firing Port                                                     |
| Inputs                      | Five-way Binding Posts                                                                |
| Finishes                    | Black Woodgrain with Black Cloth<br>Grille                                            |
| Dimensions (H x W x D)      | 23-1/2" x 14-1/4" x 12"<br>(597mm x 362mm x 305mm)                                    |
| Weight                      | 55.5 lb (25.2 kg) each                                                                |