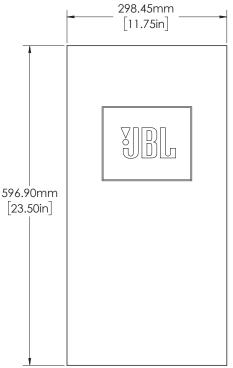

## **Specifications**

| System Type                 | 3-way Bass-reflex Monitor                                                             |
|-----------------------------|---------------------------------------------------------------------------------------|
| Low Frequency Transducer    | 12-inch (300mm) Aqua-Plas®-<br>coated Pure Pulp cone woofer<br>(1200FE-8)             |
| Mid Frequency Transducer    | 5-inch (125mm) Polymer-coated<br>Pure Pulp cone midrange (105H-1)                     |
| High Frequency Transducer   | 1-inch (25mm) Magnesium/<br>Aluminum Alloy dome tweeter with<br>waveguide (054ALMg-1) |
| Recommended Amplifier Power | 10 – 200 Watts RMS                                                                    |
| Frequency Response (-6dB)   | 44Hz — 40kHz                                                                          |
| Sensitivity (2.83V@1m)      | 90dB                                                                                  |
| Nominal Impedance           | 6 Ohm                                                                                 |
| Crossover Frequencies       | 640Hz, 5kHz                                                                           |
| Enclosure Type              | Bass-reflex via Front-firing Port                                                     |
| Inputs                      | Five-way Binding Posts                                                                |
| Finishes                    | Black Woodgrain with Black Cloth<br>Grille                                            |
| Dimensions (H x W x D)      | 23-1/2" x 14-1/4" x 12"<br>(597mm x 362mm x 305mm)                                    |
| Weight                      | 55.5 lb (25.2 kg) each                                                                |