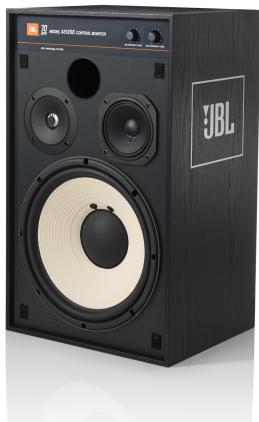

## **Features**

Classic JBL 3-way 12-inch (300mm) Monitor Loudspeaker

- 70th Anniversary Limited Edition Badges and Owner's Certificate
- 12-inch (300mm) Aqua-Plas®-coated, Pure Pulp Cone Woofer (1200FE-8)
- 5-inch (125mm) Polymer-coated, Pure Pulp Cone Midrange (105H-1)
- 1-inch (25mm) Magnesium/Aluminum Alloy Dome Tweeter with Waveguide (054ALMg-1)
- Front-panel Mid- and High-frequency Trim Controls
- Bass-reflex Enclosure with Front-firing Port
- Binding-post Speakers Terminals
- Black Woodgrain Finish with Black Cloth Grille
- Sold in mirror-imaged pairs with consecutive serial numbers

## **Specifications**

| System Type                 | 3-way Bass-reflex Monitor                                                             |
|-----------------------------|---------------------------------------------------------------------------------------|
| Low Frequency Transducer    | 12-inch (300mm) Aqua-Plas®-<br>coated Pure Pulp cone woofer<br>(1200FE-8)             |
| Mid Frequency Transducer    | 5-inch (125mm) Polymer-coated<br>Pure Pulp cone midrange (105H-1)                     |
| High Frequency Transducer   | 1-inch (25mm) Magnesium/<br>Aluminum Alloy dome tweeter with<br>waveguide (054ALMg-1) |
| Recommended Amplifier Power | 10 – 200 Watts RMS                                                                    |
| Frequency Response (-6dB)   | 44Hz — 40kHz                                                                          |
| Sensitivity (2.83V@1m)      | 90dB                                                                                  |
| Nominal Impedance           | 6 Ohm                                                                                 |
| Crossover Frequencies       | 640Hz, 5kHz                                                                           |
| Enclosure Type              | Bass-reflex via Front-firing Port                                                     |
| Inputs                      | Five-way Binding Posts                                                                |
| Finishes                    | Black Woodgrain with Black Cloth<br>Grille                                            |
| Dimensions (H x W x D)      | 23-1/2" x 14-1/4" x 12"<br>(597mm x 362mm x 305mm)                                    |
| Weight                      | 55.5 lb (25.2 kg) each                                                                |