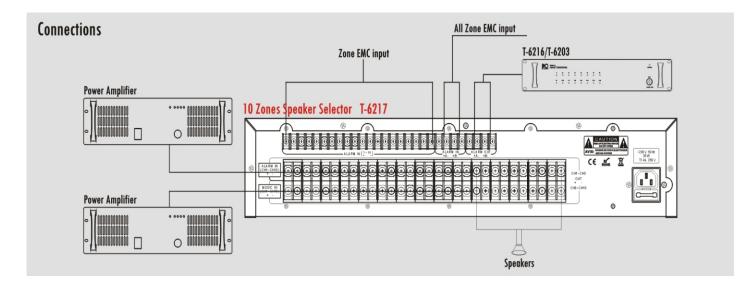

## Features

- \* Micro-PC controlled, soft touch zone key
- \* 10 music amplifier and 10 EMC/paging amplifier inputs
- \* 1 amplifier for 10 zones or 10 amplifier for 10 zones speaker
- \* 10 separate zone and all zone fire alam triggering inputs
- \* Alarm out for other voice message alam equipments
- \* Front panel 10 zone select key with indicator and all zone select
- \* Separate zone and all zone EMC input to meets different needs
- \* BGM and EMC zone working state indicator, light from green to red when there is paging and EMC
- \* Memory function in case of power off.