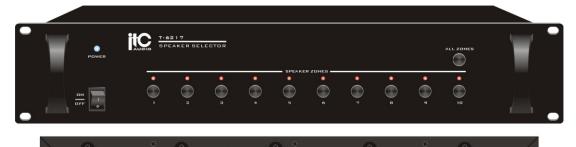

## Features

- \* Micro-PC controlled, soft touch zone key
- \* 10 music amplifier and 10 EMC/paging amplifier inputs
- \* 1 amplifier for 10 zones or 10 amplifier for 10 zones speaker
- \* 10 separate zone and all zone fire alam triggering inputs
- \* Alarm out for other voice message alam equipments
- \* Front panel 10 zone select key with indicator and all zone select
- \* Separate zone and all zone EMC input to meets different needs
- \* BGM and EMC zone working state indicator, light from green to red when there is paging and EMC
- \* Memory function in case of power off.