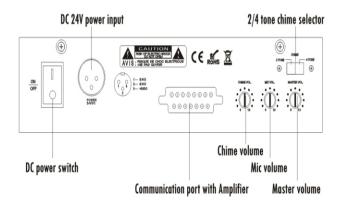

/chime  $\,$  except for EMC input and TEL input
- \* Condenser microphone type
- $st \, 2/4$  tone selectable pre-announcement chime
- \* Each 5 zone, all zones talk and chime functional buttons.
- \* Volume control over chime Mic and master
- \* 10 segment LED amplifier output level meters
- \* DC power socket and DC 24V input
- $^{\ast}$  Extra DC power supply is needed when communication distance is more  $\,$  than 50 meters

#### **Specifications** Model T-318 Input Sensitivity/ -50dB/600 $\Omega$ balanced **Mic Input Section** (Mic 1~4 In@1KHz) Impedance S/N Ratio Better than 65dB Frequency Response 50Hz~16KHz, -3dB $(\pm 3dB)$ THD Less than 0.1% Output $0.775V/600\,\Omega$ **Power Supply DC 24V** Weight 960g (Without Microphone) **Dimensions** 197x115x43.5mm



# Rear Panel T-318



# **Connections**