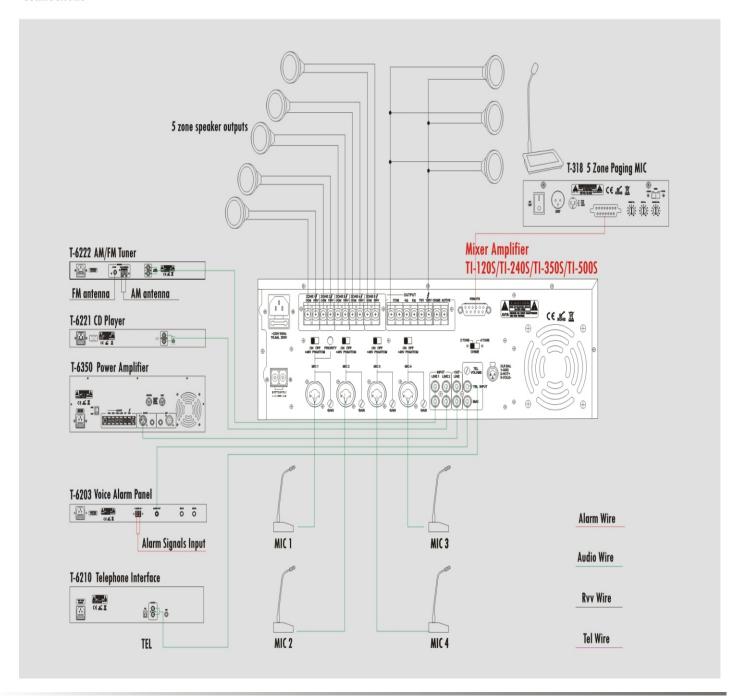

for EMC input and TEL input
- \* Condenser microphone type
- $st \, 2/4$  tone selectable pre-announcement chime
- \* Each 5 zone, all zones talk and chime functional buttons.
- \* Volume control over chime Mic and master
- \* 10 segment LED amplifier output level meters
- \* DC power socket and DC 24V input
- $^{\ast}$  Extra DC power supply is needed when communication distance is more  $\,$  than 50 meters

#### **Specifications** Model T-318 Input Sensitivity/ -50dB/600 $\Omega$ balanced **Mic Input Section** (Mic 1~4 In@1KHz) Impedance S/N Ratio Better than 65dB Frequency Response 50Hz~16KHz, -3dB $(\pm 3dB)$ THD Less than 0.1% Output $0.775V/600\,\Omega$ **Power Supply DC 24V** Weight 960g (Without Microphone) **Dimensions** 197x115x43.5mm



# Rear Panel T-318



# **Connections**