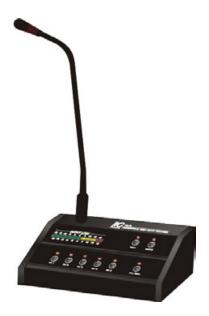

### **Descriptions**

T-318 is remote paging console with 5 zone mixer amplifier TI-120S/TI-240S/TI-350S/TI-500\$ whose communication distance up to 1 kms.

The paging console could be power supplied by the mixer within 50 meters, while extra DC 24V power supply is needed when distance is longer than 50 meters. The paging console provides a direct zone and paging control over the amplifier's output.

### **Features**

- $^{\ast}$  Remote paging console with input priority over Mic1 and siren/chime  $\,$  except for EMC input and TEL input
- \* Condenser microphone type
- $st \, 2/4$  tone selectable pre-announcement chime
- \* Each 5 zone, all zones talk and chime functional buttons.
- \* Volume control over chime Mic and master
- \* 10 segment LED amplifier output level meters
- \* DC power socket and DC 24V input
- $^{\ast}$  Extra DC power supply is needed when communication distance is more  $\,$  than 50 meters