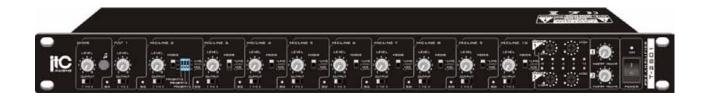

## Features

- \* 2 channel mixer of 10 inputs
- \* Remote paging console T-319 as mic 1 with highest input priority
- \* Mic 2-4 with VOX selector over inputs 5-10 and phantom power
- $\ensuremath{^{*}}$  All the 10 inputs with mic, line and high pass filtering selector
- \* Inputs 7-10 either by XLR mic inputs or by dual RCA line inputs
- \* Dual channel XLR line outputs
- \* All inputs include inputs1-10, MIC (remote paging console T-319), chime could be selected to have channel1, channel 2 and channel 1+2 outputs.
- \* Built-in 2/4 tone pre-set chime, remote chime trigger and local trigger on front panel
- \* Volume controls are provided over chime, MIC1, inputs 2-10, channel 1 and channel 2 masters. Bass and treble tone control are provided for both channel 1 and channel 2.
- \* Indicators for input 1-10, power and 2 channel level meters
- $^{\ast}$  AC 110 or 230V and DC 24V operation