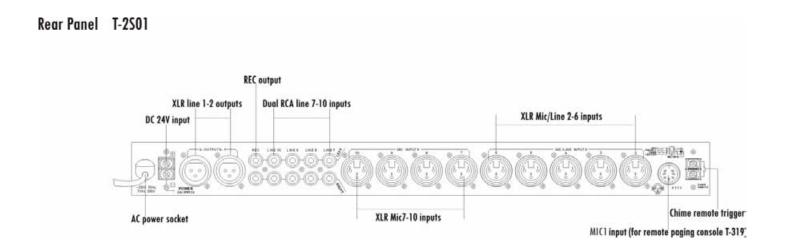

| More than 0.03%                                                     |
| Cross-talk                  |                                                                     |
| MIC                         | More than 60dB                                                      |
| Line                        | More than 75dB                                                      |
| Power Consumption Power     | 13W                                                                 |
| Power Supply                | ~110V/60Hz or ~230V/50Hz & DC 24V                                   |
| Dimensions                  | 484x295x44mm                                                        |
| Weight                      | 3.9Kg                                                               |





## **Connections**