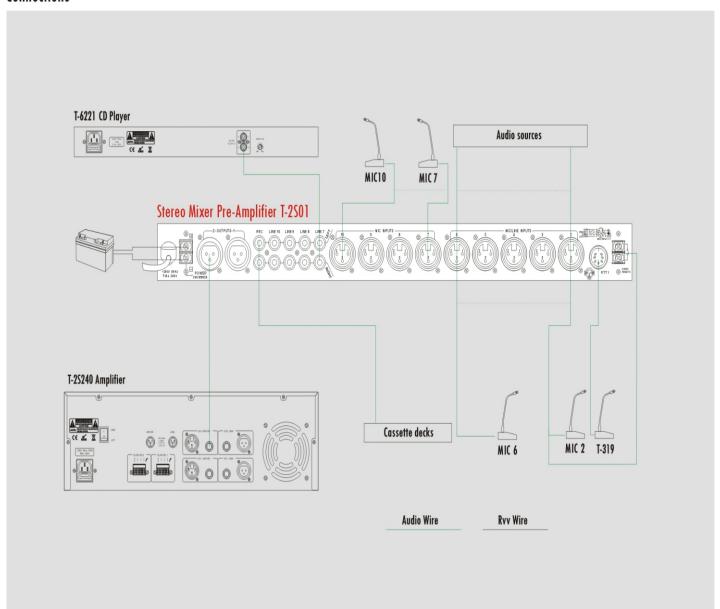

0.03%                                                     |
| Cross-talk                  |                                                                     |
| MIC                         | More than 60dB                                                      |
| Line                        | More than 75dB                                                      |
| Power Consumption Power     | 13W                                                                 |
| Power Supply                | ~110V/60Hz or ~230V/50Hz & DC 24V                                   |
| Dimensions                  | 484x295x44mm                                                        |
| Weight                      | 3.9Kg                                                               |





## **Connections**