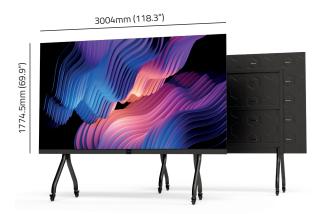

# Display Dimensions

# Physical Parameter

| Pixel Pitch                                  | 1.5625 mm                                                                            |  |
|----------------------------------------------|--------------------------------------------------------------------------------------|--|
| Pixel Configuration                          | 3 in one SMD                                                                         |  |
| Screen Resolution (W x H)                    | 1920x1080                                                                            |  |
| Module Dimensions (W x H)                    | 150x337.5mm (5.9x13.3 Inch)                                                          |  |
| No. of Modules Per Screen (W × H)            | 20 x 5 (Total 100 Pcs LED Modules)                                                   |  |
| Screen Dimensions (W x H x D)                | 3004x1774.5x32.3mm - with Screen Frame<br>(118.3x69.9x1.27 Inch - with Screen Frame) |  |
| Cabinet Dimensions (W $\times$ H $\times$ D) | 600x337.5x29.3mm (23.6x13.3x1.15 lnch)                                               |  |
| Weight (per Cabinet/per Screen)              | 4Kg / 110Kg (8.82 lbs/ 242.55 lbs)                                                   |  |
| Pixel Density                                | 409,600 pixels/m2                                                                    |  |
| Flatness Of Cabinet                          | ± 0.05 mm                                                                            |  |
| Cabinet Material                             | Die-cast Aluminum                                                                    |  |
| Gray Level                                   | 14 bits                                                                              |  |
| Aspect Ratio                                 | 16:9                                                                                 |  |
| Service Access                               | Front                                                                                |  |