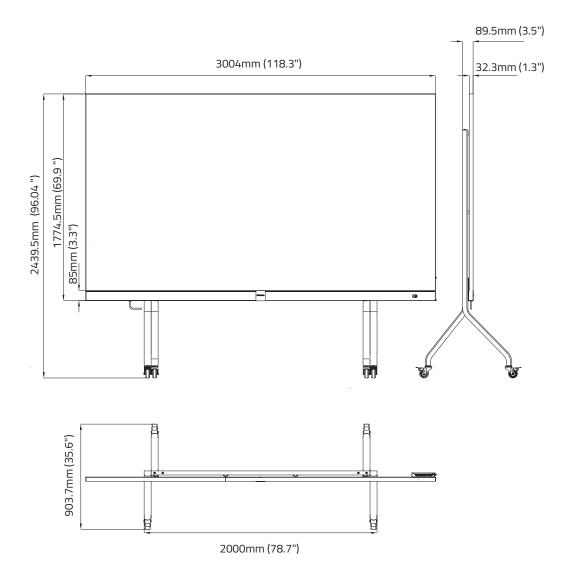

# Display Dimensions

# Physical Parameter

| Pixel Pitch                                  | 1.5625 mm                                                                            |  |
|----------------------------------------------|--------------------------------------------------------------------------------------|--|
| Pixel Configuration                          | 3 in one SMD                                                                         |  |
| Screen Resolution (W x H)                    | 1920x1080                                                                            |  |
| Module Dimensions (W x H)                    | 150x337.5mm (5.9x13.3 Inch)                                                          |  |
| No. of Modules Per Screen (W × H)            | 20 x 5 (Total 100 Pcs LED Modules)                                                   |  |
| Screen Dimensions (W x H x D)                | 3004x1774.5x32.3mm - with Screen Frame<br>(118.3x69.9x1.27 Inch - with Screen Frame) |  |
| Cabinet Dimensions (W $\times$ H $\times$ D) | 600x337.5x29.3mm (23.6x13.3x1.15 lnch)                                               |  |
| Weight (per Cabinet/per Screen)              | 4Kg / 110Kg (8.82 lbs/ 242.55 lbs)                                                   |  |
| Pixel Density                                | 409,600 pixels/m2                                                                    |  |
| Flatness Of Cabinet                          | ± 0.05 mm                                                                            |  |
| Cabinet Material                             | Die-cast Aluminum                                                                    |  |
| Gray Level                                   | 14 bits                                                                              |  |
| Aspect Ratio                                 | 16:9                                                                                 |  |
| Service Access                               | Front                                                                                |  |