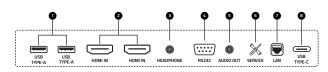

lian, Polish, Arabic |
| Features | HDR/EMMC/Low blue light/Dolby/DTS                                          |

# Optical Parameter

| Brightness                                  | 100~600 Nits Adjustable  |
|---------------------------------------------|--------------------------|
| Contrast Ratio                              | 5,000 : 1                |
| Visual Viewing Angle (H x V)                | 150° x 140°              |
| Brightness Uniformity                       | 95%                      |
| Color Uniformity                            | ± 0.003 Cx,Cy            |
| Processing Depth                            | 16 bits                  |
| Color Temperature - Default<br>(Adjustable) | 9300 K (2,000 ~ 9,300 K) |

## Controller

| Embedded |  |
|----------|--|

# Connectivity







# Display Dimensions