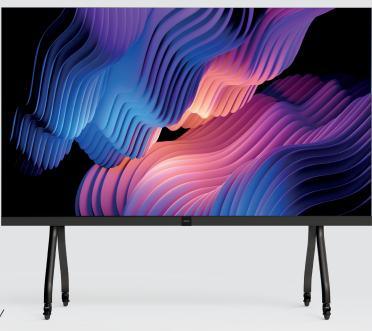

# 136" LED ALL-IN-ONE DISPLAY

Create the ultimate immersive AV experience for your boardroom with the Hisense All-In-One LED display. Equipped with Hisense's unique ASIC picture quality solution for precision dimming it controls each LED pixel to accurately express brightness and chromaticity information. Delivering vivid detail and unrivalled colour depth, the All-in-one 136" LED display will provide finishing touch to any quality meeting space.

#### Simple Precise Design

Industrial aesthetic minimalist integrated design. The thinnest lightweight body at only 27.8mm means occupying less space for the display. An ultra-narrow bezel, 95% screen ratio and elegant design of wall bracket and mobile cart.