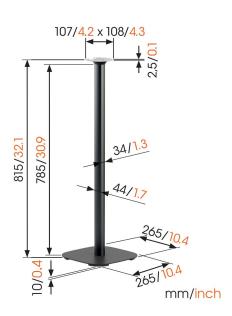

#### Get more out of your Formation Flex®

The Vogel's SOUND 6301 speaker stand for Bowers & Wilkins Formation Flex has been specially designed for this incredible speaker. This joining of forces takes the legendary sound up another notch. The black floor speaker stand with slim design is 82 cm in height, placing the speaker at the perfect listening height. Mounting the speaker on this stand is quick and easy. Cables can be run through the stand, achieving a sleek and minimalist design. This makes the stand a perfect fit for any interior. Always go for the ideal listening experience Vogel's speaker stands are easy to move and enable you to choose the perfect listening position for your speaker. Simply move the speaker to direct the sound towards you and enjoy the music.

### **Specifications**

Article number (SKU)

Colour

EAN single box

TÜV certified

Max. weight load (kg)

Cable management

Speaker brand

Speaker models

8153060

Black

8712285348389

Yes

3

Integrated cable management

Bowers & Wilkins