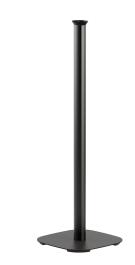

#### Get more out of your Formation Flex®

The Vogel's SOUND 6301 speaker stand for Bowers & Wilkins Formation Flex has been specially designed for this incredible speaker. This joining of forces takes the legendary sound up another notch. The black floor speaker stand with slim design is 82 cm in height, placing the speaker at the perfect listening height. Mounting the speaker on this stand is quick and easy. Cables can be run through the stand, achieving a sleek and minimalist design. This makes the stand a perfect fit for any interior. Always go for the ideal listening experience Vogel's speaker stands are easy to move and enable you to choose the perfect listening position for your speaker. Simply move the speaker to direct the sound towards you and enjoy the music.