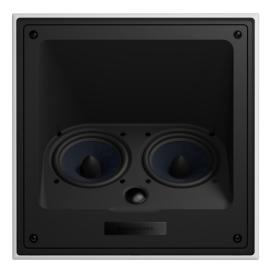

## See nothing, hear everything

The CCM7.4 features 2 x 130mm(5in) bass/mid-range aramid fiber drivers set in a die-cast chassis and a Nautilus<sup>™</sup> tube loaded 25mm (1in) soft dome tweeter. Its critically formed baffle is constructed from glass reinforced ABS. The baffle features a scallop under the tweeter which creates the perfect roll off for high frequencies resulting in a more accurate reproduction of sound.