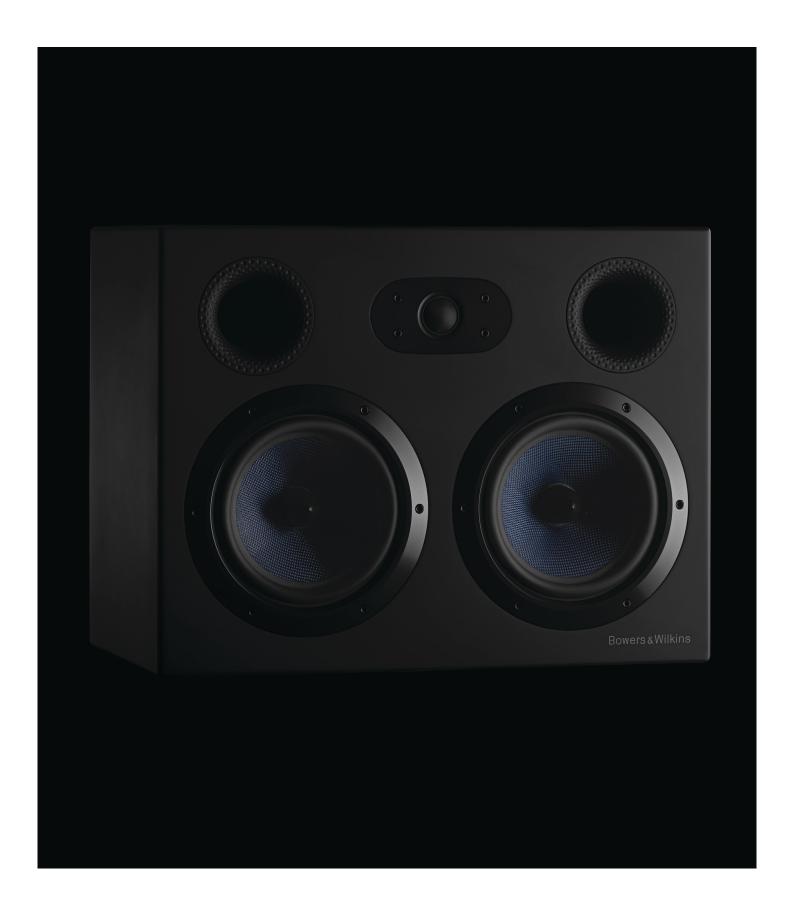

The mid-point in the range, the CT7.4 LCRS offers superior performance at lower frequencies through its two 6 inch Aramid Fibre CT700 series bass/midrange drive units.

## **Technical Specifications**

**Technical features** Nautilus™ tube loaded tweeter

Aramid Fibre bass/midrange cone Flowport™ Magnetically attached grille

2-way vented-box system Description

1x ø25mm (1 in) cloth dome high-frequency Drive units

2x ø165mm (6.5 in) woven Aramid Fibre cone bass/

Frequency range -6dB at 43Hz and 28kHz

49Hz - 22kHz ±3dB on reference axis Frequency response

Dispersion Within 2dB of reference response

Horizontal: over 60° arc over 10° arc