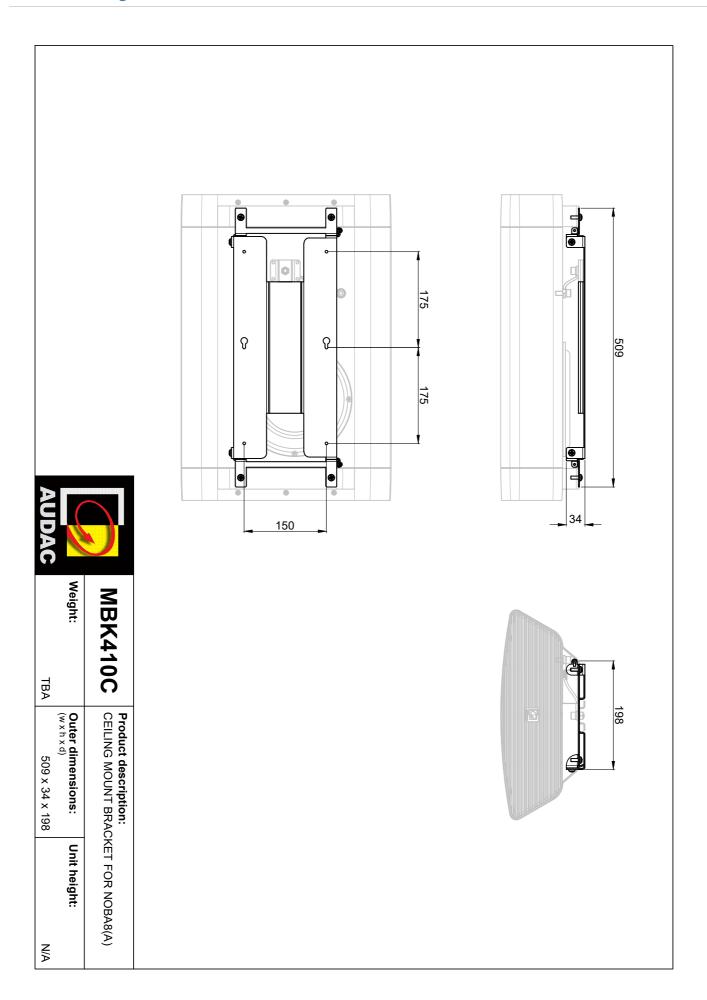

## **Product Features:**

| Dimensions   |          | 509 x 198 x 34 mm (W x H x D) |
|--------------|----------|-------------------------------|
| Weight       |          | 1,15 kg                       |
| Construction |          | Steel                         |
| Accessories  | Included | Mounting bracket              |