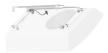

## MBK410C Ceiling mounting bracket for NOBA8(A)

The MBK410C is a mounting bracket system for fixation of NOBA8(A) speakers on any ceiling. It allows central positioning for directional placement to guarantee the optimal sound coverage throughout the area.

It is composed of a ceiling section and speaker section which can be hooked with each other. This guarantees great installers convenience for fixing the ceiling section on the desired location, while the speaker can be hooked afterwards. The hinge type structure allows easy access to the internal connectors. A duct keeps the cables in position and avoids them touching the speaker cone.