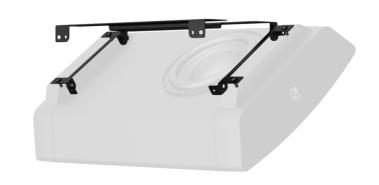

## MBK410C Ceiling mounting bracket for NOBA8(A)

The MBK410C is a mounting bracket system for fixation of NOBA8(A) speakers on any ceiling. It allows central positioning for directional placement to guarantee the optimal sound coverage throughout the area.

It is composed of a ceiling section and speaker section which can be hooked with each other. This guarantees great installers convenience for fixing the ceiling section on the desired location, while the speaker can be hooked afterwards. The hinge type structure allows easy access to the internal connectors. A duct keeps the cables in position and avoids them touching the speaker cone.

The construction is made of solid and powder coated steel material and comes available in both black (/B) and white (/W) colors for matching the speakers.