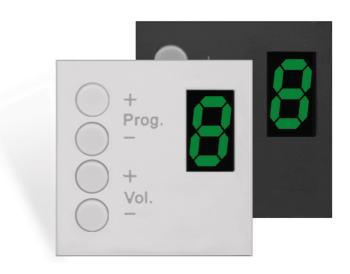

# **DW3020** Wall panel controller 45 x 45 mm

The DW3020 is a flush mount wall panel controller designed to work in combination with the R2 or M2 amplifier. It can be installed in a separate zone, and gives the possibility to select the desired audio source and adjust the volume for the zone that it's applied to. The connection between the amplifier and the controller is made by using a standard 4-pin terminal block connector. The 45 x 45 mm size is compatible with AUDAC, Niko, Legrand and other standard 45 x 45 mm Mounting frames and cover plates.

#### Applications:

- Corporate spaces
- Residential