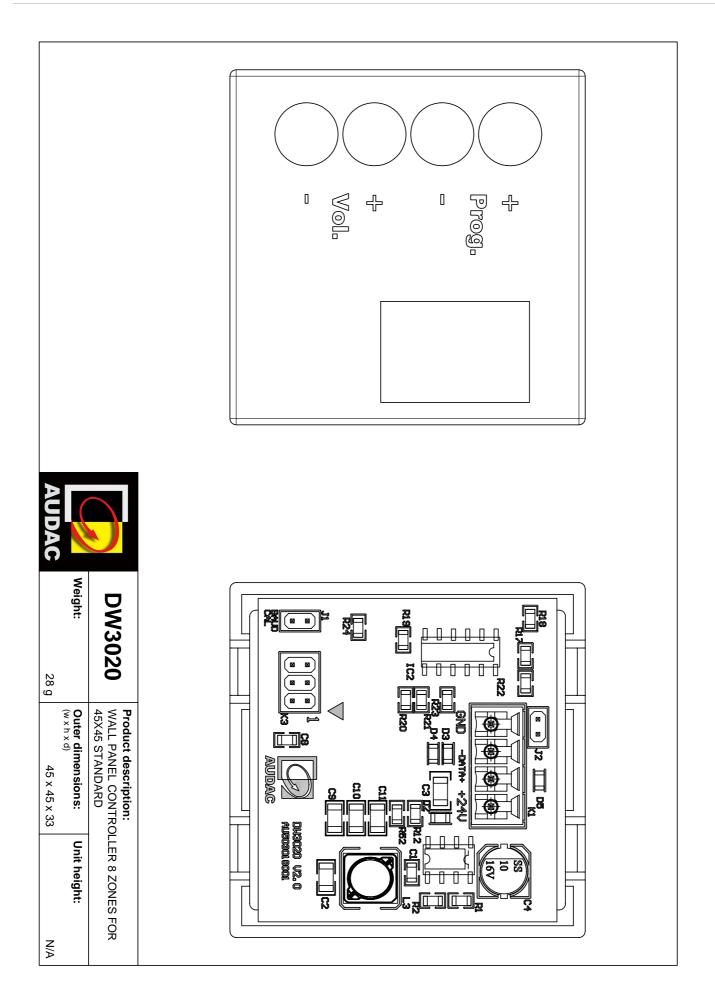

# **DW3020** Wall panel controller 45 x 45 mm

The DW3020 is a flush mount wall panel controller designed to work in combination with the R2 or M2 amplifier. It can be installed in a separate zone, and gives the possibility to select the desired audio source and adjust the volume for the zone that it's applied to. The connection between the amplifier and the controller is made by using a standard 4-pin terminal block connector. The 45 x 45 mm size is compatible with AUDAC, Niko, Legrand and other standard 45 x 45 mm Mounting frames and cover plates.

### System specifications:

| Control           |          | RS-485                      |
|-------------------|----------|-----------------------------|
| Connectors        |          | 4-pin Euro Terminal Block   |
| Product Features: |          |                             |
| Dimensions        |          | 45 x 45 x 33 mm (W x H x D) |
| Weight            |          | 0.028 kg                    |
| Construction      |          | ABS                         |
| Mounting          |          | 45 x 45 mm                  |
| Colours           |          | Black (RAL9005) (DW3020/B)  |
|                   |          | White (RAL9010) (DW3020/W)  |
| Accessories       | Optional | CP45CF1 Cover frame         |
|                   |          | CP45CF2 Cover frame         |
|                   |          |                             |