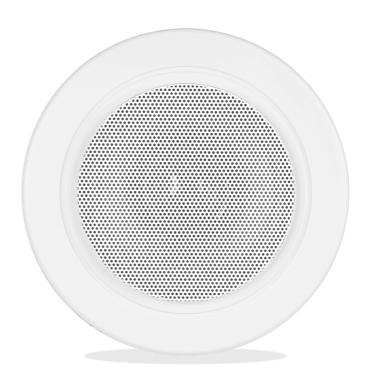

# AVYPU6 SpringFit™ waterproof ceiling speaker 8Ω and 100V

### Highlights:

- Spring-clamp mounting mechanism
- · IP65 Ingress protection
- · Multi-tapping 100V line transformer
- · 4"dual cone driver
- · plastic enclosure
- · Aluminum grill

The AWP06 is a waterproof ceiling speaker with a power of 6 Watt which meets the IP65 standard. It is designed to be used in a wide variation of in- and outdoor applications and damp locations and features a 4" loudspeaker. Due to its wide smooth frequency response and high efficiency, it ensures high-fidelity music reproduction and intelligible speech at very low distortion. It can be used in 8 Ohm low impedance systems or in 100V PA systems with power taps for 6 Watt, 3 Watt and 1.5 Watt.

#### Applications:

- Terraces
- · Spas
- Sport facilities
- Bathrooms
- Swimming pool areas