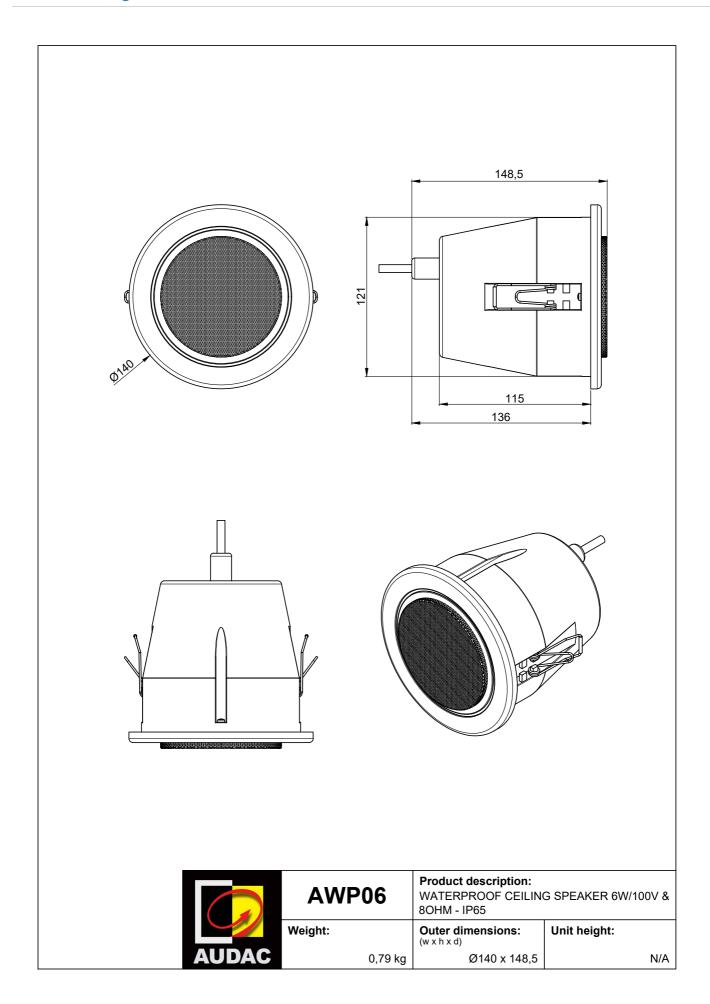

#### **Product Features:**

| Dimensions            | 140 x 148.5 mm (Ø x H) |
|-----------------------|------------------------|
| Built-in depth        | 148.5 mm               |
| Cut-out measurement   | 125 mm (Ø)             |
| Weight                | 0.79 kg                |
| Operating temperature | -20 °C ~ 60 °C         |
| Construction          | ABS                    |
| Colours               | White (RAL9010)        |